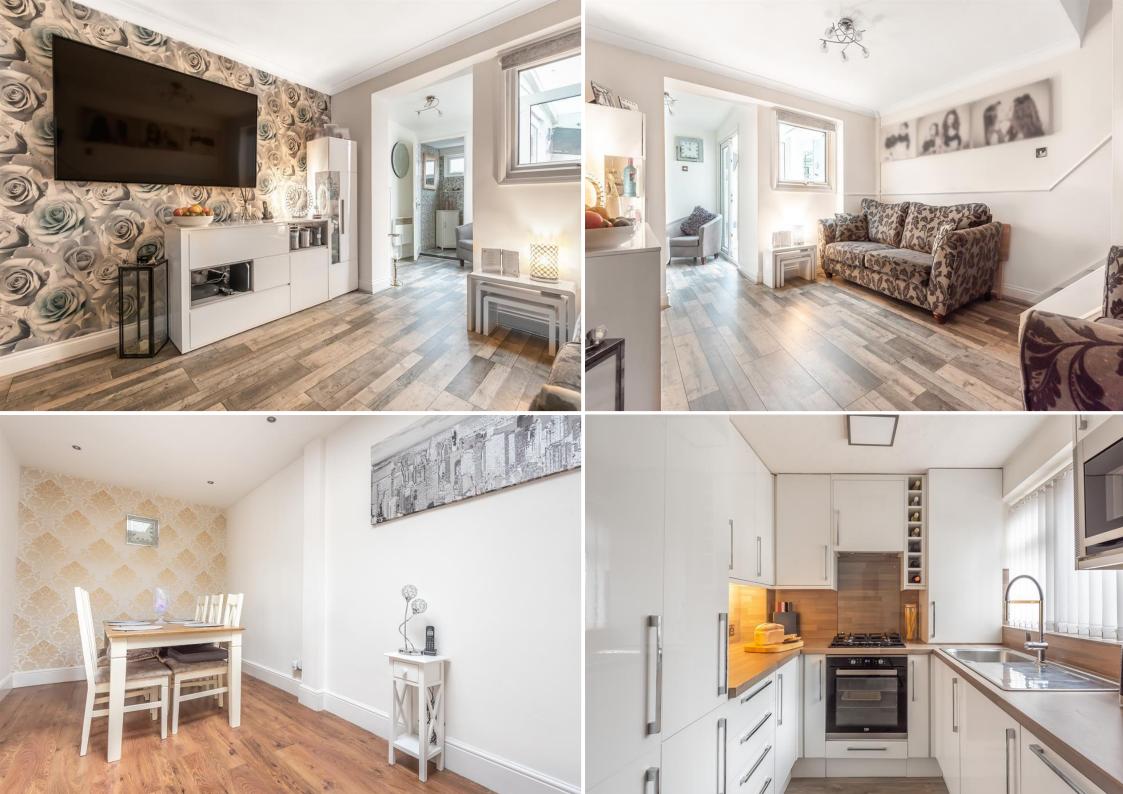

The property comprises entrance porch, modern fitted kitchen, sitting room, separate dining room, downstairs wc, conservatory, one master bedroom, modern shower room and storage throughout. Externally you have your own driveway and to the rear a private garden.