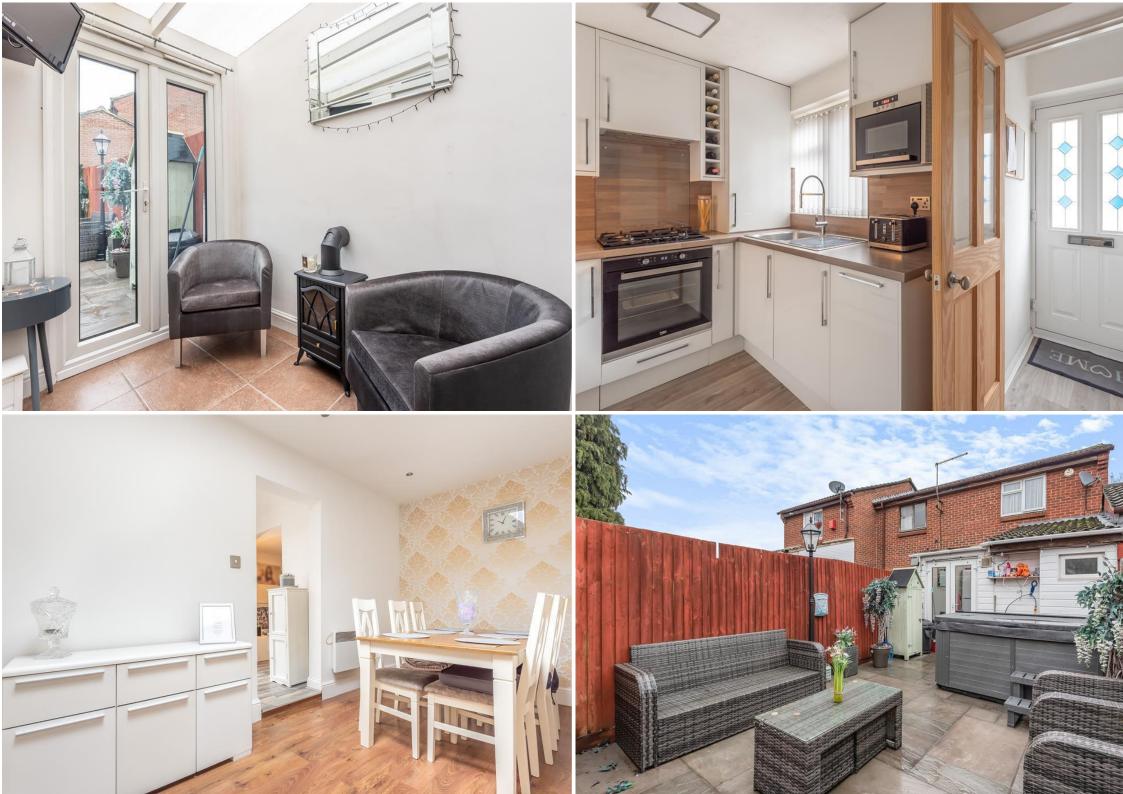

The property comprises entrance porch, modern fitted kitchen, sitting room, separate dining room, downstairs wc, conservatory, one master bedroom, modern shower room and storage throughout. Externally you have your own driveway and to the rear a private garden.