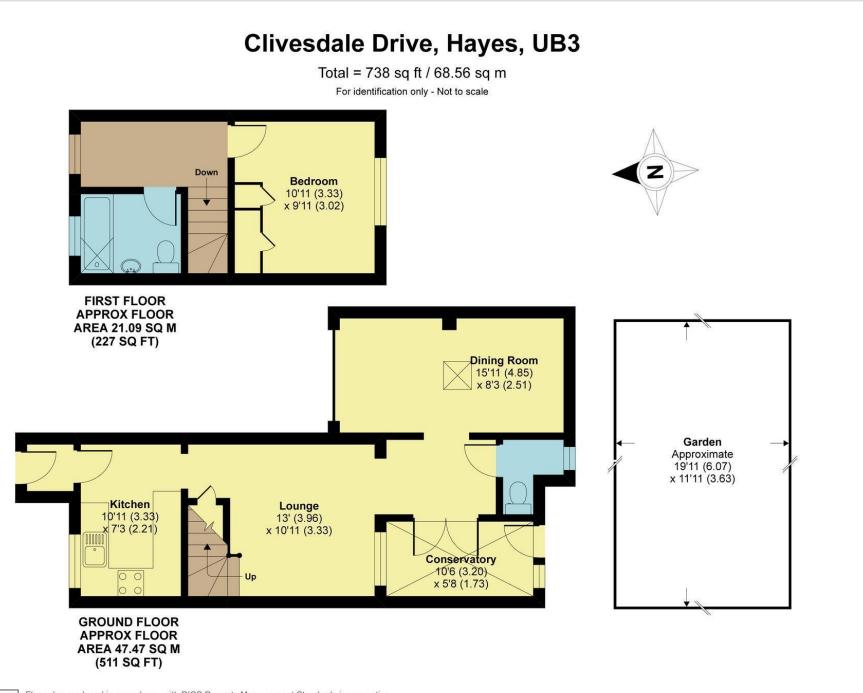

The property comprises entrance porch, modern fitted kitchen, sitting room, separate dining room, downstairs wc, conservatory, one master bedroom, modern shower room and storage throughout. Externally you have your own driveway and to the rear a private garden.

RICS Certified Property Measurer Floor plan produced in accordance with RICS Property Measurement Standards incorporating International Property Measurement Standards (IPMS2 Residential). © nichecom 2021. Produced for Hunters Property Group. REF: 686214