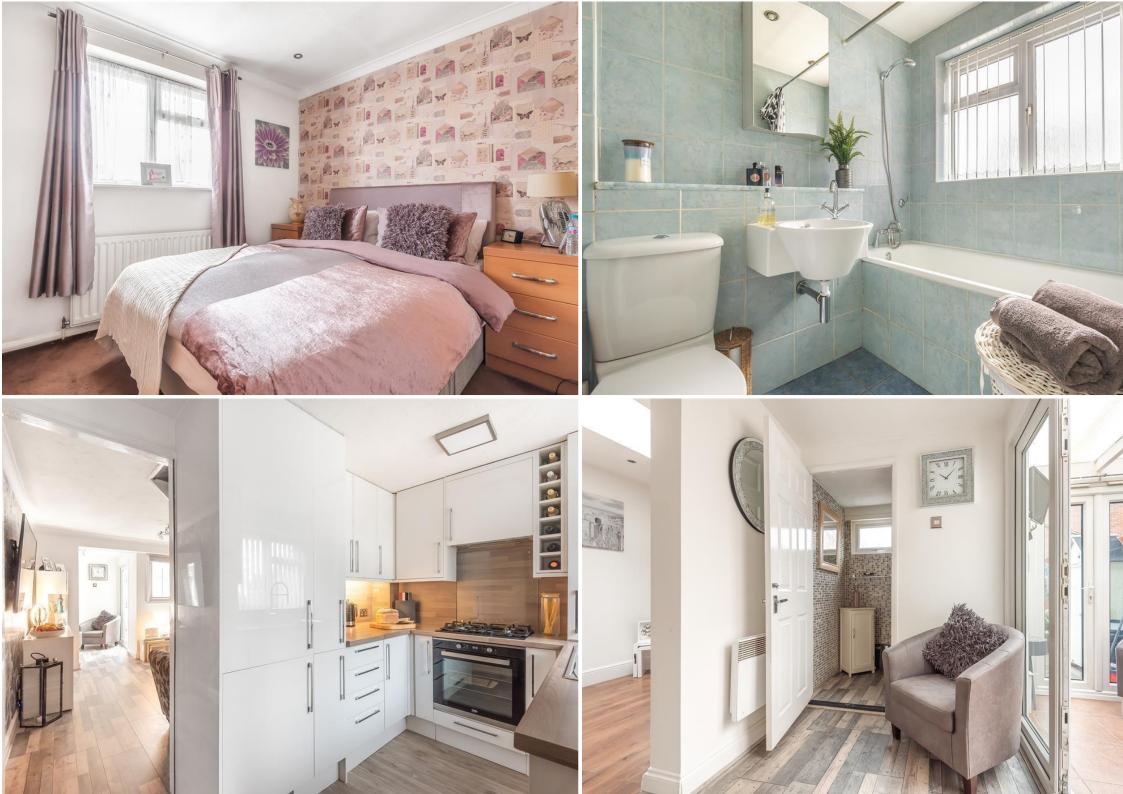

The property comprises entrance porch, modern fitted kitchen, sitting room, separate dining room, downstairs wc, conservatory, one master bedroom, modern shower room and storage throughout. Externally you have your own driveway and to the rear a private garden.