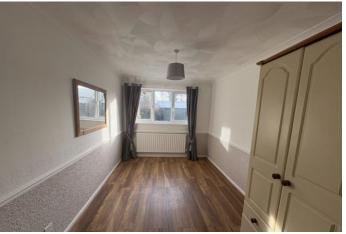

## **BEDROOM TWO:**

 $2.74 m \times 4.11 m$  max Having laminate flooring, radiator, ceiling light point and a double glazed window to the rear.

# **BEDROOM THREE:**

2.67m x 2.51m Having laminate flooring, radiator, ceiling light point and double glazed patio doors leading off to the rear garden.