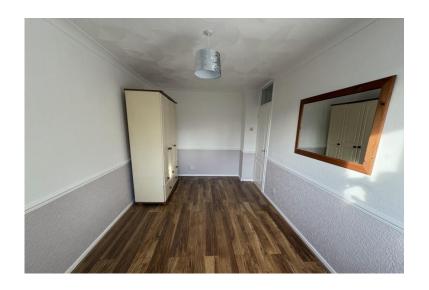

## **BEDROOM TWO:**

 $2.74 m \times 4.11 m$  max Having laminate flooring, radiator, ceiling light point and a double glazed window to the rear.

# **BEDROOM THREE:**

2.67m x 2.51m Having laminate flooring, radiator, ceiling light point and double glazed patio doors leading off to the rear garden.