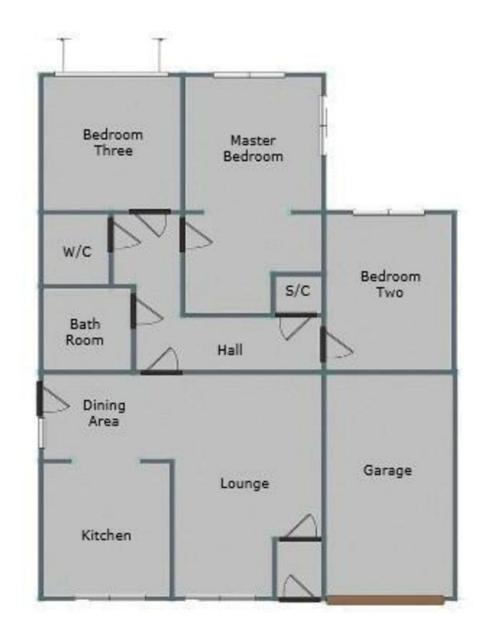

# INNER HALL:

Having laminate flooring, useful storage cupboard, radiator and doors off too:

# **MASTER BEDROOM:**

 $2.67m \times 5.94m \text{ max}$  Having laminate flooring, radiator, ceiling light point and a double glazed window to the rear.

## **BEDROOM TWO:**

 $2.74 m \times 4.11 m$  max Having laminate flooring, radiator, ceiling light point and a double glazed window to the rear.

# **BEDROOM THREE:**

2.67m x 2.51m Having laminate flooring, radiator, ceiling light point and double glazed patio doors leading off to the rear garden.