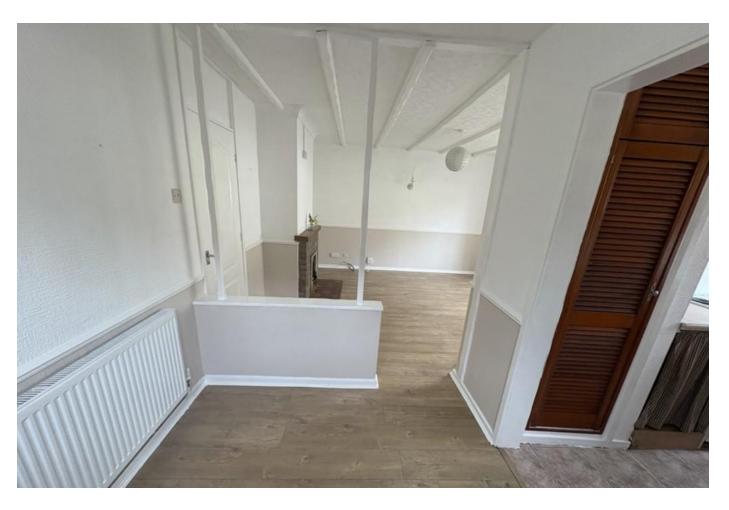

# LOUNGE:

6.07m max x 5.34m max: Having a feature fireplace with fitted coal effect gas fire set upon a raised hearth with brick surround, laminate flooring, coving, TV & phone sockets, ceiling and wall light points, radiator, dining area, window and door to side of property, door to inner hall and door off to kitchen.