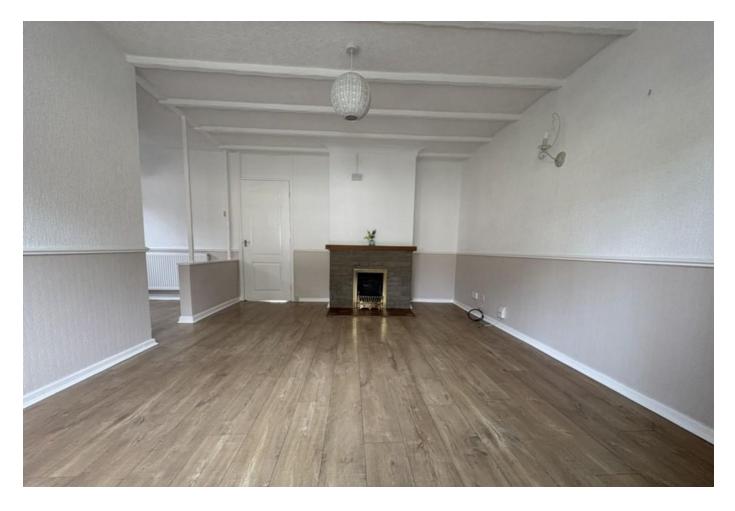

# LOUNGE:

6.07m max x 5.34m max: Having a feature fireplace with fitted coal effect gas fire set upon a raised hearth with brick surround, laminate flooring, coving, TV & phone sockets, ceiling and wall light points, radiator, dining area, window and door to side of property, door to inner hall and door off to kitchen.