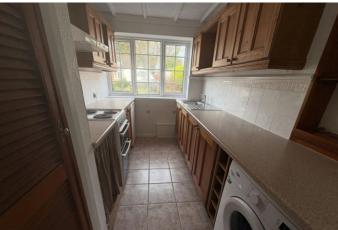

#### KITCHEN:

6.07m x 5.34m Having a range of matching wall and base units incorporating display cabinets, cupboards, drawers, wine rack and work surfaces, inset bowl sink and drainer with mono tap, wall tiling, tiled flooring, ceiling light point, space for oven, space and plumbing for washing machine and fridge, storage cupboard and

window to front.