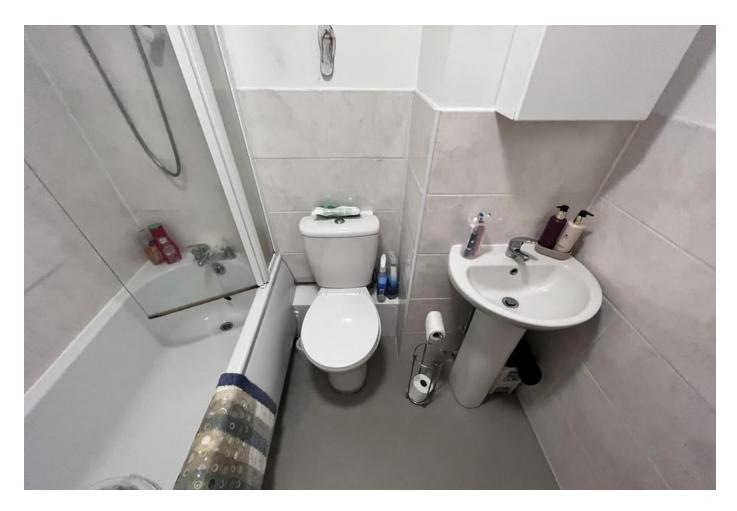

# FITTED BATHROOM:

Having panelled bath with shower over, low level flush W.C, pedestal wash hand basin, splashback tiling and extractor.