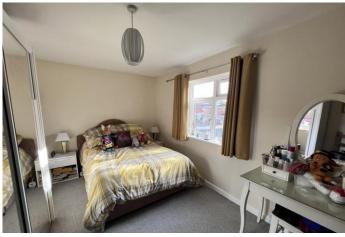

#### **DOUBLE BEDROOM:**

12'5 x 9'6 (3.78m x 2.89m) Having double glazed window to fore, electric panel heater and down lighting.