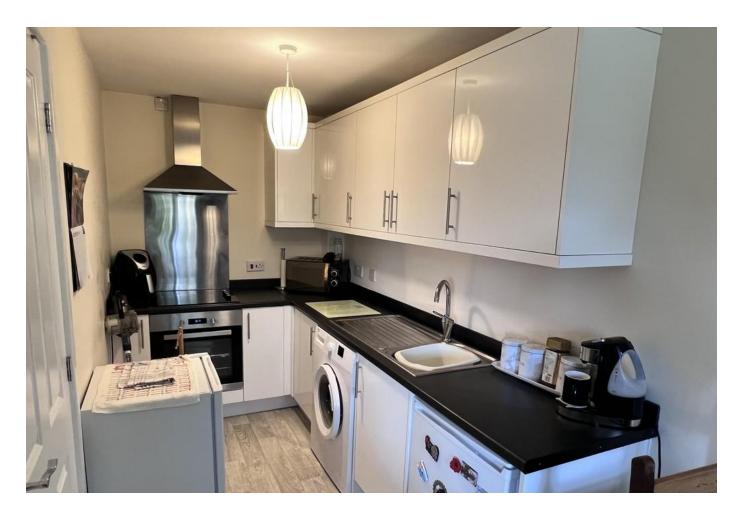

#### FITTED KITCHEN:

 $7'3 \times 5'9 (2.21 \text{m} \times 1.75 \text{m})$  Having a range of white wall and base units, splashback tiling, built in oven with hob and extractor over, space and plumbing for automatic washing machine, space for fridge/freezer.