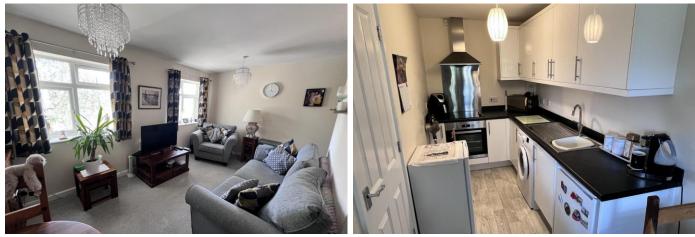

#### LOUNGE:

15'1 x 11'5 (4.60m x 3.43m) Having down lighting, two double glazed windows to fore and opening through to:

#### FITTED KITCHEN:

 $7'3 \times 5'9 (2.21 \text{m} \times 1.75 \text{m})$  Having a range of white wall and base units, splashback tiling, built in oven with hob and extractor over, space and plumbing for automatic washing machine, space for fridge/freezer.