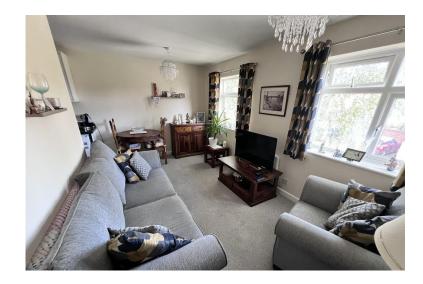

#### LOUNGE:

15'1 x 11'5 (4.60m x 3.43m) Having down lighting, two double glazed windows to fore and opening through to: