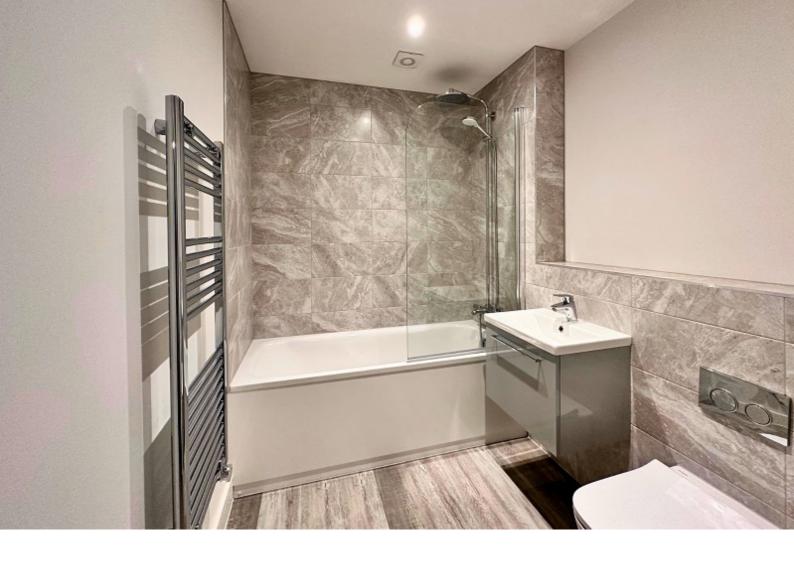

#### **BATHROOM**

Fitted with a modern matching white suite comprising of low level flush WC, wall mounted wash hand basin with vanity unit below and a panel enclosed bath with shower attachment over. Part tiled walls, inset LED ceiling spotlights, wall mounted towel radiator.