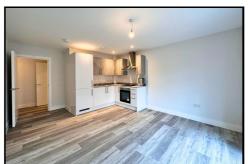

#### OPEN PLAN KITCHEN/LIVING/DINING ROOM (15' 5" X 14' 6") OR (4.69M X 4.42M)

Kitchen Area: Fitted with a range of modern base and wall mounted units with areas of laminate work surface in part to two walls with inset sink unit with drainer adjacent. Integrated appliances include: Fridge/Freezer, electric fan assisted oven, four ring electric/induction hob and washing machine. UPVC double glazed window to the side, LVT flooring and inset LED ceiling spotlights over the Kitchen area and ceiling pendant in living area.