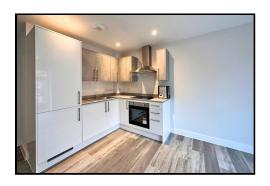

#### OPEN PLAN KITCHEN/LIVING/DINING ROOM (15' 5" X 14' 6") OR (4.69M X 4.42M)

Kitchen Area: Fitted with a range of modern base and wall mounted units with areas of laminate work surface in part to two walls with inset sink unit with drainer adjacent. Integrated appliances include: Fridge/Freezer, electric fan assisted oven, four ring electric/induction hob and washing machine. UPVC double glazed window to the side, LVT flooring and inset LED ceiling spotlights over the Kitchen area and ceiling pendant in living area.