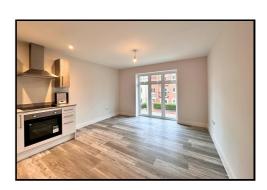

#### OPEN PLAN KITCHEN/LIVING/DINING ROOM (15' 5" X 14' 6") OR (4.69M X 4.42M)

Kitchen Area: Fitted with a range of modern base and wall mounted units with areas of laminate work surface in part to two walls with inset sink unit with drainer adjacent. Integrated appliances include: Fridge/Freezer, electric fan assisted oven, four ring electric/induction hob and washing machine. UPVC double glazed window to the side, LVT flooring and inset LED ceiling spotlights over the Kitchen area and ceiling pendant in living area.