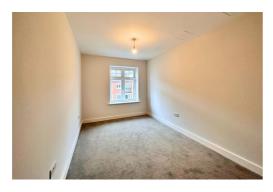

#### BEDROOM (14' 5" X 8' 5") OR (4.39M X 2.57M)

A good sized double bedroom with ample space for fitted or freestanding bedroom furniture. UPVC double glazed window to the side, under floor heating. Ceiling light point.