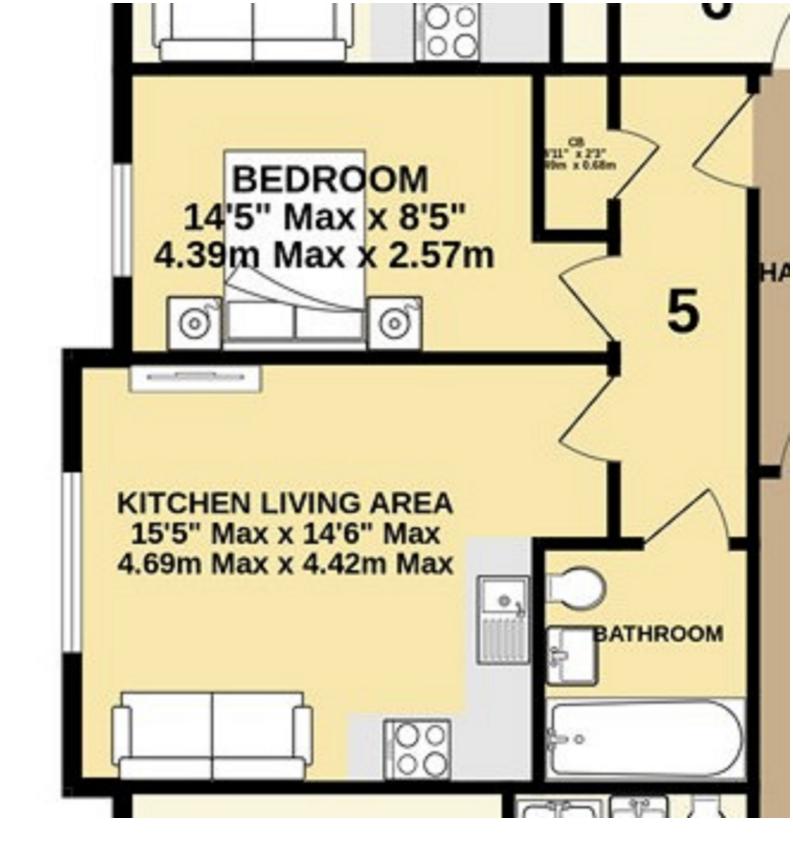

#### OPEN PLAN KITCHEN/LIVING/DINING ROOM (15' 5" X 14' 6") OR (4.69M X 4.42M)

Kitchen Area: Fitted with a range of modern base and wall mounted units with areas of laminate work surface in part to two walls with inset sink unit with drainer adjacent. Integrated appliances include: Fridge/Freezer, electric fan assisted oven, four ring electric/induction hob and washing machine. UPVC double glazed window to the side, LVT flooring and inset LED ceiling spotlights over the Kitchen area and ceiling pendant in living area.

#### BEDROOM (14' 5" X 8' 5") OR (4.39M X 2.57M)

A good sized double bedroom with ample space for fitted or freestanding bedroom furniture. UPVC double glazed window to the side, under floor heating. Ceiling light point.

#### **BATHROOM**

Fitted with a modern matching white suite comprising of low level flush WC, wall mounted wash hand basin with vanity unit below and a panel enclosed bath with shower attachment over. Part tiled walls, inset LED ceiling spotlights, wall mounted towel radiator.