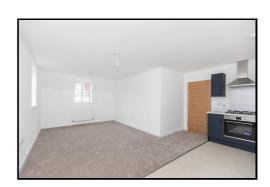

# OPEN PLAN KITCHEN/ LIVING/DINING ROOM

Situated across the width of the property being dual aspect with a UPVC double glazed window to the side and two further windows to the front (South facing) aspect. The Kitchen is fitted with a modern range of base and wall units with areas of laminate roll top work surface over and matching upstands, inset four ring hob and oven beneath with filter extractor over and under counter washer/dryer. Space for Fridge/Freezer