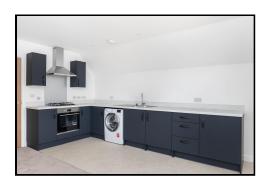

# OPEN PLAN KITCHEN/ LIVING/DINING ROOM

Situated across the width of the property being dual aspect with a UPVC double glazed window to the side and two further windows to the front (South facing) aspect. The Kitchen is fitted with a modern range of base and wall units with areas of laminate roll top work surface over and matching upstands, inset four ring hob and oven beneath with filter extractor over and under counter washer/dryer. Space for Fridge/Freezer