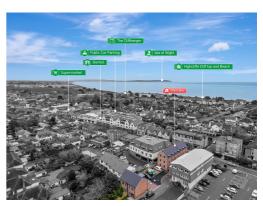

## **DIRECTIONAL NOTE**

From our office in Highcliffe proceed West along Lymington Road and just before The Globe public house you will find Fairview.