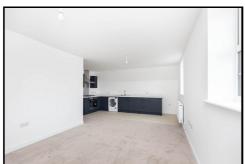

# OPEN PLAN KITCHEN/ LIVING/DINING ROOM

Situated across the width of the property being dual aspect with a UPVC double glazed window to the side and two further windows to the front (South facing) aspect. The Kitchen is fitted with a modern range of base and wall units with areas of laminate roll top work surface over and matching upstands, inset four ring hob and oven beneath with filter extractor over and under counter washer/dryer. Space for Fridge/Freezer