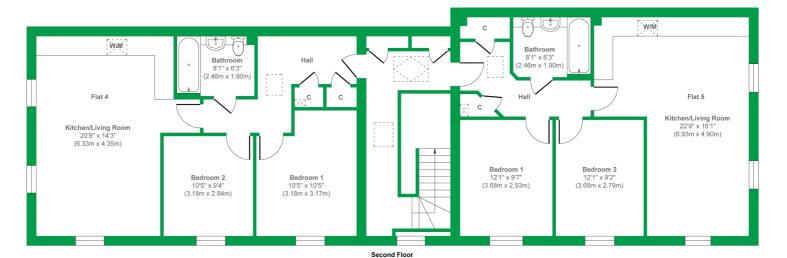

# Approx. Gross Internal Floor Area 1596 sq. ft / 148.35 sq. m

Illustration for identification purposes only, measurements are approximate, not to scale.

Produced by Elements Property