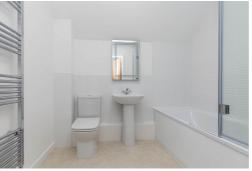

#### **BATHROOM**

Fitted with a three piece suite comprising panel enclosed bath with wall mounted hand shower attachment over, pedestal wash hand basin and low level flush WC. Part tiled walls, ceiling light point, wall mounted towel radiator.