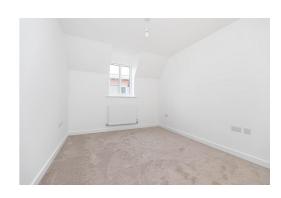

# OPEN PLAN KITCHEN/ LIVING/DINING ROOM

Situated across the width of the property being dual aspect with a UPVC double glazed window to the side and two further windows to the front (South facing) aspect. The Kitchen is fitted with a modern range of base and wall units with areas of laminate roll top work surface over and matching upstands, inset four ring hob and oven beneath with filter extractor over and under counter washer/dryer. Space for Fridge/Freezer

#### **BEDROOM 1**

Of good size with ample space for fitted or freestanding bedroom furniture and enjoying a West facing aspect via UPVC double glazed window to the side. Wall mounted panelled radiator, ceiling light point, power points.

#### **BEDROOM 2**

Of good size also with ample space for fitted or freestanding bedroom furniture and enjoying a West facing aspect via UPVC double glazed window to the side. Wall mounted panelled radiator, ceiling light point, power points.