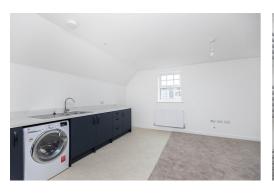

# OPEN PLAN KITCHEN/ LIVING/DINING ROOM

Situated across the width of the property being dual aspect with a UPVC double glazed window to the side and two further windows to the front (South facing) aspect. The Kitchen is fitted with a modern range of base and wall units with areas of laminate roll top work surface over and matching upstands, inset four ring hob and oven beneath with filter extractor over and under counter washer/dryer. Space for Fridge/Freezer