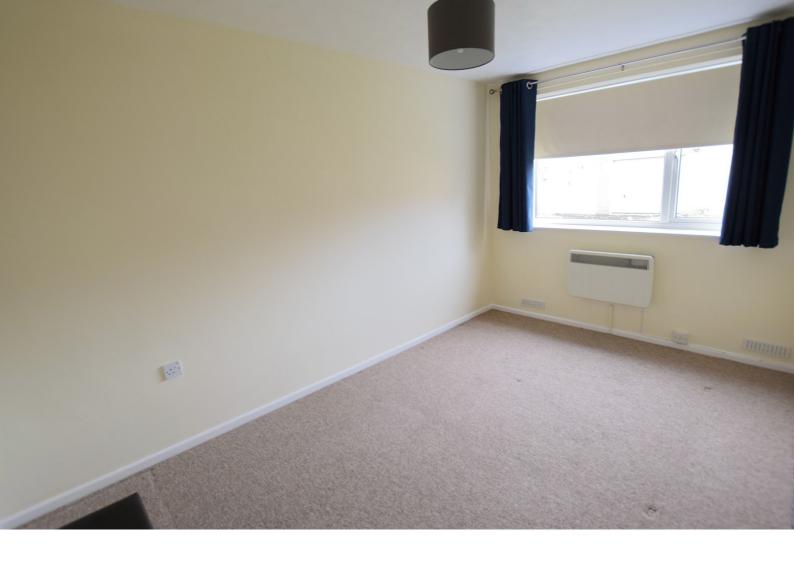

# SITTING ROOM/DINING ROOM (14' 11" X 14' 6") OR (4.54M X 4.43M)

Textured ceiling, ceiling light point, UPVC double glazed window overlooking front garden with electric thermostatically controlled with timer heater. TV aerial point, BT connection point and Virgin Media point. Power point, two wall light points, multi-glazed door provides access to Entrance Hall which then leads to: