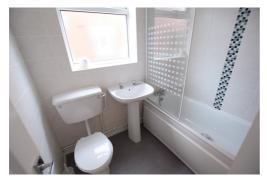

### **MODERN BATHROOM**

White suite comprising low level WC, pedestal wash hand basin, panelled enclosed bath with hot and cold mixer taps with shower attachment. Pull across shower curtain. Fully tiled walls, UPVC double glazed window facing side aspect. Dimplex wall mounted heater, wall mounted extractor, Vinyl cushioned flooring. Bathroom storage, ceiling light pint.