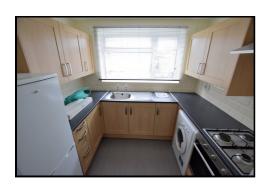

# KITCHEN (8' 11" X 8' 6") OR (2.71M X 2.60M)

Modern fitted kitchen comprising light Oak effect kitchen units wall mounted and matching base units with stainless steel style handles. Stainless steel sink with single drainer and hot and cold tap, attractive tiled splash backs, four ring gas hob with fan assisted oven and grill beneath with filter hood above. Floor standing Indesit washing machine, floor standing Logic fridge/freezer, Vinyl cushion flooring, double glazed window overlooking rear garden aspect with fitted blind. Storage drawers, cupboard provides access to boiler cupboard with hot water boiler. Slatted shelving above, access to fuse box beneath.