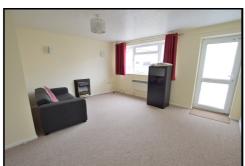

# SITTING ROOM/DINING ROOM (14' 11" X 14' 6") OR (4.54M X 4.43M)

Textured ceiling, ceiling light point, UPVC double glazed window overlooking front garden with electric thermostatically controlled with timer heater. TV aerial point, BT connection point and Virgin Media point. Power point, two wall light points, multi-glazed door provides access to Entrance Hall which then leads to: