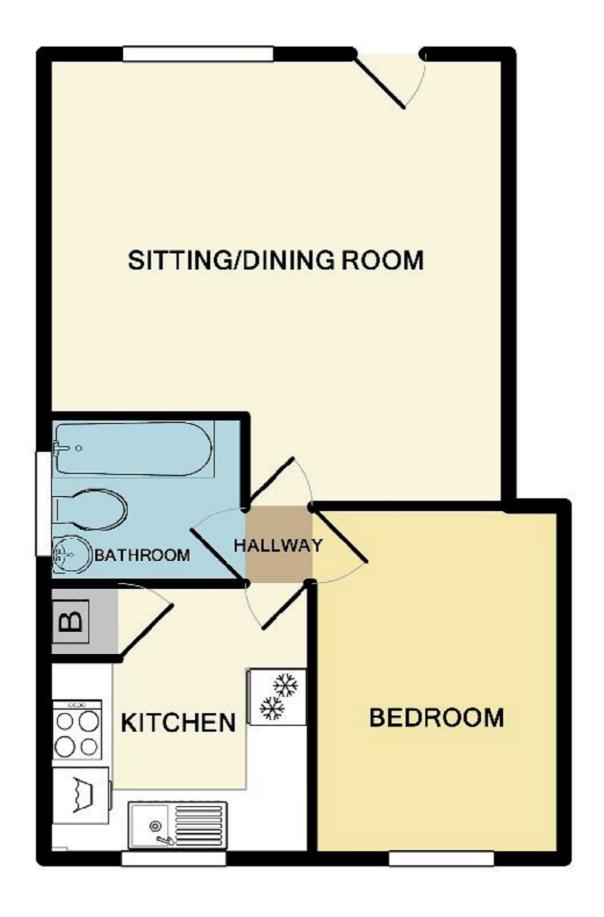

# SITTING ROOM/DINING ROOM (14' 11" X 14' 6") OR (4.54M X 4.43M)

Textured ceiling, ceiling light point, UPVC double glazed window overlooking front garden with electric thermostatically controlled with timer heater. TV aerial point, BT connection point and Virgin Media point. Power point, two wall light points, multi-glazed door provides access to Entrance Hall which then leads to:

# KITCHEN (8' 11" X 8' 6") OR (2.71M X 2.60M)

Modern fitted kitchen comprising light Oak effect kitchen units wall mounted and matching base units with stainless steel style handles. Stainless steel sink with single drainer and hot and cold tap, attractive tiled splash backs, four ring gas hob with fan assisted oven and grill beneath with filter hood above. Floor standing Indesit washing machine, floor standing Logic fridge/freezer, Vinyl cushion flooring, double glazed window overlooking rear garden aspect with fitted blind. Storage drawers, cupboard provides access to boiler cupboard with hot water boiler. Slatted shelving above, access to fuse box beneath.

# BEDROOM (12' 8" X 8' 1") OR (3.87M X 2.46M)

Ceiling light point, smoke detector, UPVC double glazed window facing rear aspect. Electric radiator with thermostat and timer.

### **MODERN BATHROOM**

White suite comprising low level WC, pedestal wash hand basin, panelled enclosed bath with hot and cold mixer taps with shower attachment. Pull across shower curtain. Fully tiled walls, UPVC double glazed window facing side aspect. Dimplex wall mounted heater, wall mounted extractor, Vinyl cushioned flooring. Bathroom storage, ceiling light pint.

# **EPC RATING**

The EPC rating for this property is E52

TOTAL APPROX. FLOOR AREA 407 SQ.FT. (37.8 SQ.M.)

Ross Nicholas & Company Limited 9 Old Milton Road, New Milton. Hampshire. BH25 6DQ 01425 625 500 sales@rossnicholas.co.uk