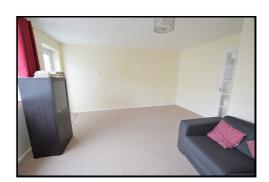

# SITTING ROOM/DINING ROOM (14' 11" X 14' 6") OR (4.54M X 4.43M)

Textured ceiling, ceiling light point, UPVC double glazed window overlooking front garden with electric thermostatically controlled with timer heater. TV aerial point, BT connection point and Virgin Media point. Power point, two wall light points, multi-glazed door provides access to Entrance Hall which then leads to: