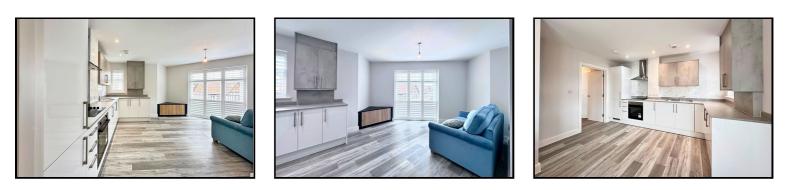

#### OPEN PLAN KITCHEN/LIVING/DINING ROOM (16' 3" MAX X 12' 10" MAX) OR (4.95M MAX X 3.90M MAX)

Fitted with a range of modern base and wall mounted units with areas of composite stone style work surface in part to two walls with inset sink unit with drainer adjacent. Integrated appliances include: Fridge/Freezer, electric fan assisted oven, four ring electric hob and washing machine. Large full height UPVC double glazed window to the front providing a lovely view down Waterford Road with fitted plantation shutters to all windows. Part tiled walls and tiled splash back. Space for small dining table adjacent to the doorway. Built in TV unit with concealed sockets.