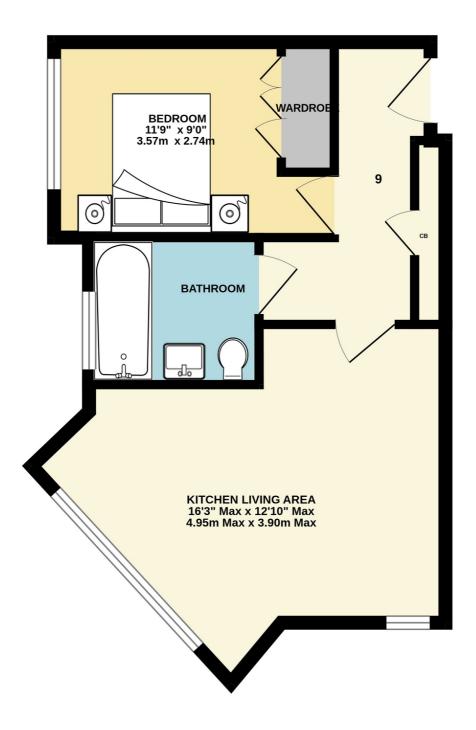

#### OPEN PLAN KITCHEN/LIVING/DINING ROOM (16' 3" MAX X 12' 10" MAX) OR (4.95M MAX X 3.90M MAX)

Fitted with a range of modern base and wall mounted units with areas of composite stone style work surface in part to two walls with inset sink unit with drainer adjacent. Integrated appliances include: Fridge/Freezer, electric fan assisted oven, four ring electric hob and washing machine. Large full height UPVC double glazed window to the front providing a lovely view down Waterford Road with fitted plantation shutters to all windows. Part tiled walls and tiled splash back. Space for small dining table adjacent to the doorway. Built in TV unit with concealed sockets.

# BEDROOM (11' 9" X 9' 0") OR (3.57M X 2.74M)

A good sized double bedroom with fitted "push button" wardrobes providing hanging, shelving and an integral chest of drawers. Full height UPVC double glazed window to the side with fitted plantation shutters, under floor heating.

#### BATHROOM (7' 0" X 6' 5") OR (2.13M X 1.95M)

Fitted with a modern matching white suite comprising of low level flush WC, wall mounted wash hand basin with vanity unit below and a panel enclosed bath with rainforest shower attachment over and personal hand shower attachment. UPVC opaque double glazed window to side with plantation shutter, inset ceiling spotlights, wall mounted chrome ladder style towel radiator, part tiled walls.

#### **EPC RATING**

The EPC rating for this property is B83

2ND FLOOR

Whilst every attempt has been made to ensure the accuracy of the floorplan contained here, measurements of doors, windows, nooms and any other items are approximate and no responsibility is taken for any error, omission or mis-statement. This plan is for illustrative purposes only and should be used as such by any prospective purchaser. The services, systems and appliances shown have not been tested and no guarantee as to their operability or efficiency can be given. Made with Metropix ©2024