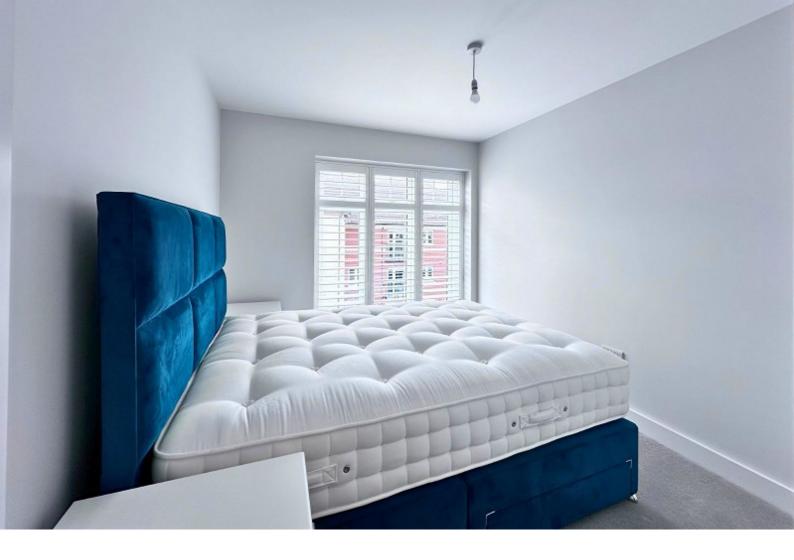

# BEDROOM (11' 9" X 9' 0") OR (3.57M X 2.74M)

A good sized double bedroom with fitted "push button" wardrobes providing hanging, shelving and an integral chest of drawers. Full height UPVC double glazed window to the side with fitted plantation shutters, under floor heating.