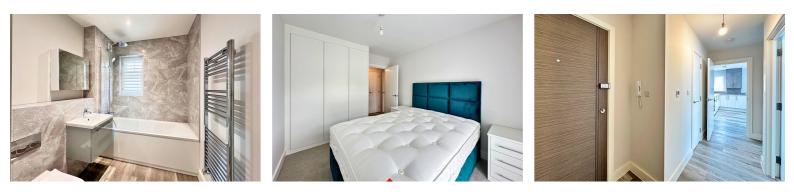

#### BATHROOM (7' 0" X 6' 5") OR (2.13M X 1.95M)

Fitted with a modern matching white suite comprising of low level flush WC, wall mounted wash hand basin with vanity unit below and a panel enclosed bath with rainforest shower attachment over and personal hand shower attachment. UPVC opaque double glazed window to side with plantation shutter, inset ceiling spotlights, wall mounted chrome ladder style towel radiator, part tiled walls.

# BEDROOM (11' 9" X 9' 0") OR (3.57M X 2.74M)

A good sized double bedroom with fitted "push button" wardrobes providing hanging, shelving and an integral chest of drawers. Full height UPVC double glazed window to the side with fitted plantation shutters, under floor heating.

#### **ENTRANCE HALL**

Cloaks cupboard providing storage, doors off to all principle rooms.