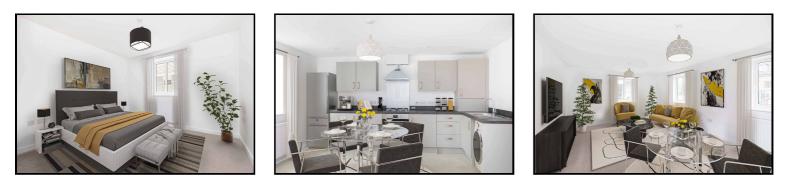

# **OPEN PLAN KITCHEN/ LIVING/DINING ROOM**

Situated across the width of the property being dual aspect with a UPVC double glazed window to the side and two further windows to the rear. The Kitchen is fitted with a modern range of base and wall units with areas of laminate roll top work surface over and matching upstands, inset four ring hob and oven beneath with filter extractor over and under counter washer/dryer. Space for Fridge/Freezer

#### **BEDROOM 1**

Of good size and enjoying a West facing aspect with UPVC double window to the side, large recess for wardrobes or alternate bedroom furniture, ceiling light point, power points, wall mounted panelled radiator.

#### **BEDROOM 2**

Of good size also with ample space for fitted or freestanding bedroom furniture and enjoying a West facing aspect via UPVC double glazed window to the side. Wall mounted panelled radiator, ceiling light point, power points.

#### **NEW HOMES NOTICE**

It is not possible in a brochure of this kind to do more than convey a general impression of the range, quality and variety of the properties on offer. The artists impressions, photographs, floorplans, configurations and layouts are included are for guidance only. The developer and agent therefore gives notice to prospective purchasers that none of the material issued or visual depictions of any kind made on behalf of the developer and agent can be relied upon as accurately describing in relation to any particular or proposed house or development of the company as of the Specified Masters from time to time prescribed under the Property Misdescriptions Act 1991. All such matters must be treated as intended only as a general illustration and guidance. They are subject to change from time to time without notice and their accuracy is not guaranteed, nor do the constitute a contract, part of a contract or a warranty.