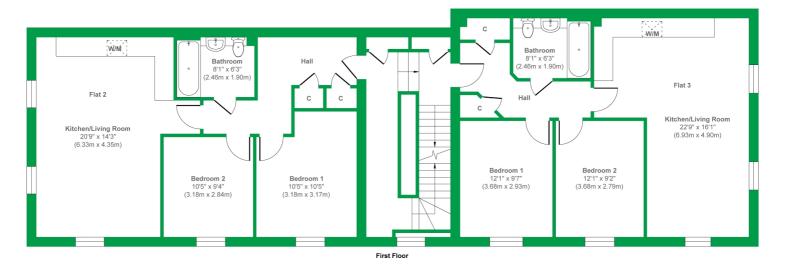

#### **ENTRANCE HALL**

Two storage cupboards, doors to all rooms, ceiling light point, wall mounted panelled radiator.

# **OPEN PLAN KITCHEN/ LIVING/DINING ROOM**

Situated across the width of the property being dual aspect with a UPVC double glazed window to the side and two further windows to the rear. The Kitchen is fitted with a modern range of base and wall units with areas of laminate roll top work surface over and matching upstands, inset four ring hob and oven beneath with filter extractor over and under counter washer/dryer. Space for Fridge/Freezer

#### **BEDROOM 1**

Of good size and enjoying a West facing aspect with UPVC double window to the side, large recess for wardrobes or alternate bedroom furniture, ceiling light point, power points, wall mounted panelled radiator.

#### **BEDROOM 2**

Of good size also with ample space for fitted or freestanding bedroom furniture and enjoying a West facing aspect via UPVC double glazed window to the side. Wall mounted panelled radiator, ceiling light point, power points.

#### BATHROOM

Fitted with a three piece suite comprising panel enclosed bath with wall mounted hand shower attachment over, pedestal wash hand basin and low level flush WC. Part tiled walls, ceiling light point, wall mounted towel radiator.

# **EPC RATING**

The EPC rating for this property is B84

Approx. Gross Internal Floor Area 1596 sq. ft / 148.35 sq. m Illustration for identification purposes only, measurements are approximate, not to scale. Produced by Elements Property