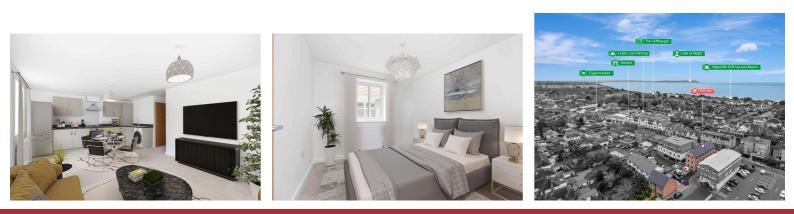

# **OPEN PLAN KITCHEN/ LIVING/DINING ROOM**

Situated across the width of the property being dual aspect with a UPVC double glazed window to the side and two further windows to the rear. The Kitchen is fitted with a modern range of base and wall units with areas of laminate roll top work surface over and matching upstands, inset four ring hob and oven beneath with filter extractor over and under counter washer/dryer. Space for Fridge/Freezer

#### **BEDROOM 1**

Of good size and enjoying a West facing aspect with UPVC double window to the side, large recess for wardrobes or alternate bedroom furniture, ceiling light point, power points, wall mounted panelled radiator.

#### **NEW HOMES NOTICE**

It is not possible in a brochure of this kind to do more than convey a general impression of the range, quality and variety of the properties on offer. The artists impressions, photographs, floorplans, configurations and layouts are included are for guidance only. The developer and agent therefore gives notice to prospective purchasers that none of the material issued or visual depictions of any kind made on behalf of the developer and agent can be relied upon as accurately describing in relation to any particular or proposed house or development of the company as of the Specified Masters from time to time prescribed under the Property Misdescriptions Act 1991. All such matters must be treated as intended only as a general illustration and guidance. They are subject to change from time to time without notice and their accuracy is not guaranteed, nor do the constitute a contract, part of a contract or a warranty.

# DIRECTIONAL NOTE

From our office in Highcliffe proceed West along Lymington Road and just before The Globe public house you will find Fairview.