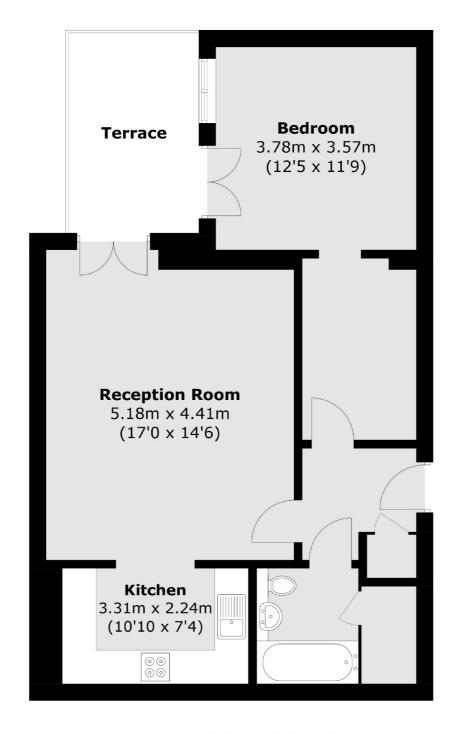

## Manor Gardens, London, N7

Total area (approx.): 63.8 sq. m (686.7 sq. ft) Terrace: 8.3 sq. m (89.3 sq. ft)

Dartmouth Park & Tufnell Park

64 Chetwynd Road

Dartmouth Park

020 7284 0101

London

Sales