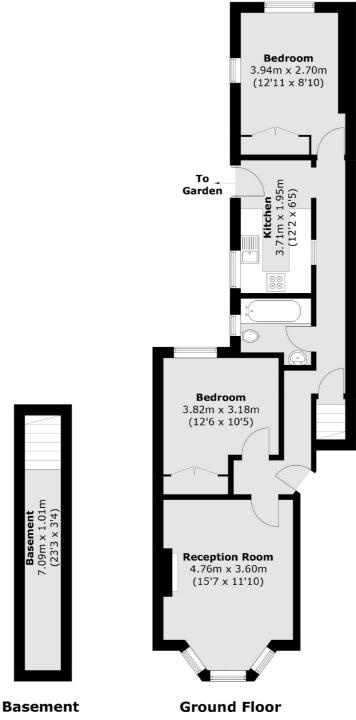

## Tremlett Grove, N19 £625,000

A two bedroom apartment in need of refurbishment set on the raised ground floor of a Victorian conversion. This property consists of a separate kitchen and living space, along with a large private west facing garden.

## Tremlett Grove, London, N19

Total area (approx.): 68.7 sq. m (739.5 sq. ft) (Including Basement)

Dartmouth Park & Tufnell Park

64 Chetwynd Road

020 7284 0101

London

Sales

NW51DE