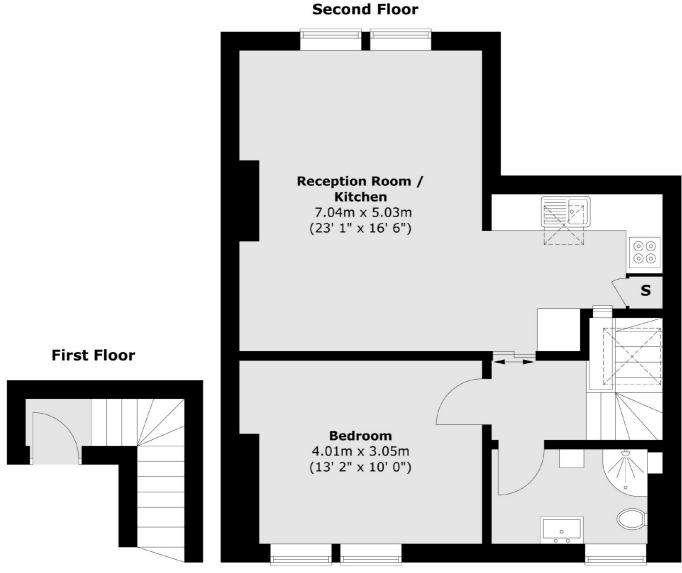

### Glenhurst Avenue, London, NW5

**Second Floor** 

Total area (approx.) : 54.3 sq. m (584 sq. ft)