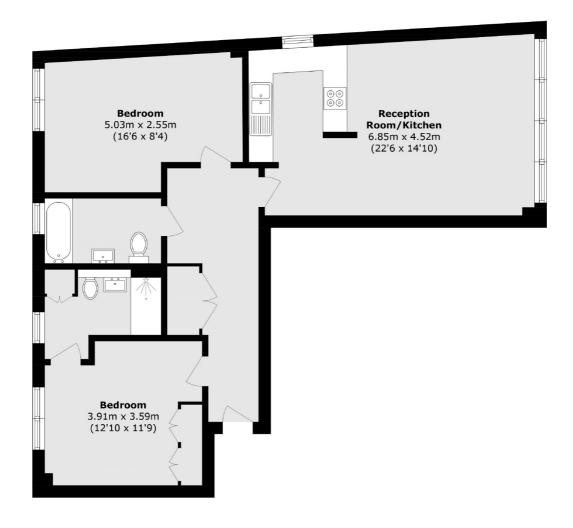

## Manor Gardens, N7 £625,000

A spacious two double bedroom, two bathroom apartment within a modern development. The apartment has a large open plan living area with a modern kitchen, a contemporary bathroom and good storage throughout.

## Manor Gardens, London, N7

Total area (approx.): 84.0 sq. m (904.1 sq. ft)

Dartmouth Park & Tufnell Park

64 Chetwynd Road

Dartmouth Park

020 7284 0101

London

Sales