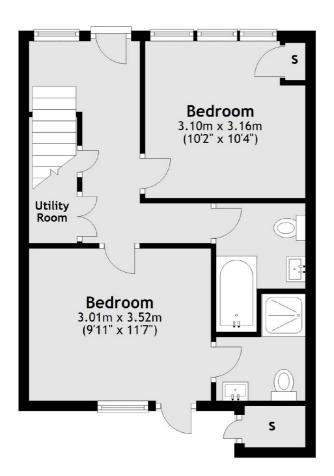

#### **Features**

Two Double Bedrooms Two Bathrooms Private Patio Garden Private Parking Freehold House Good Transport Links

### First Floor

Total area: approx. 76.2 sq. metres (820.4 sq. feet)

020 7284 0101