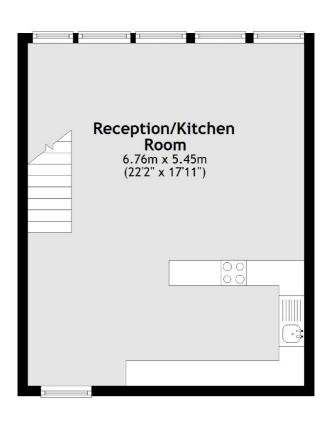

# **Dexters**









## Manor Gardens, N7 £625,000

A fantastic two bedroom freehold house with a private patio garden and allocated parking. Perfect for a first time buyer, investors or for that next step up the property ladder. Offered chain free.

Manor Gardens offers fantastic transport links, being within a mile of Holloway Road tube (Piccadilly line), Finsbury Park tube (Piccadilly line), Archway tube (Northern line) and Upper Holloway overground station.

#### **Features**

Two Double Bedrooms Two Bathrooms Private Patio Garden Private Parking Freehold House Good Transport Links

### Manor Gardens, London, N7

### **Ground Floor**



### First Floor



Total area: approx. 76.2 sq. metres (820.4 sq. feet)



020 7284 0101