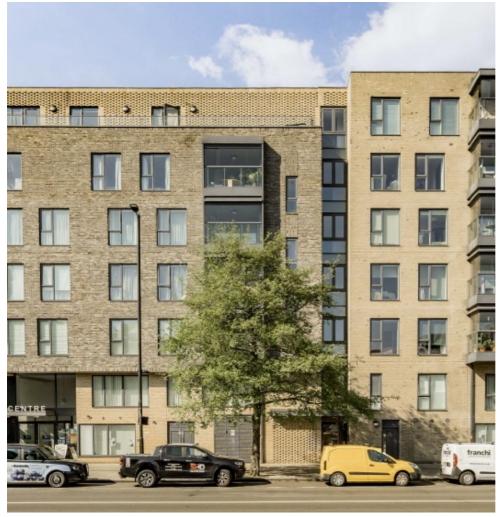

## Holloway Road, N7 £575,000

A well-presented two bedroom apartment on the second floor of a modern block. The apartment offers an expansive open plan reception/kitchen, and a large balcony, accessible from the reception room and the main bedroom.

This development is well-located for the Piccadilly line, Great Northern, Overground and Victoria line. Holloway Road is packed with fantastic shops, bars and restaurants. Camden and Kings Cross are only 10-15 minutes away by tube.