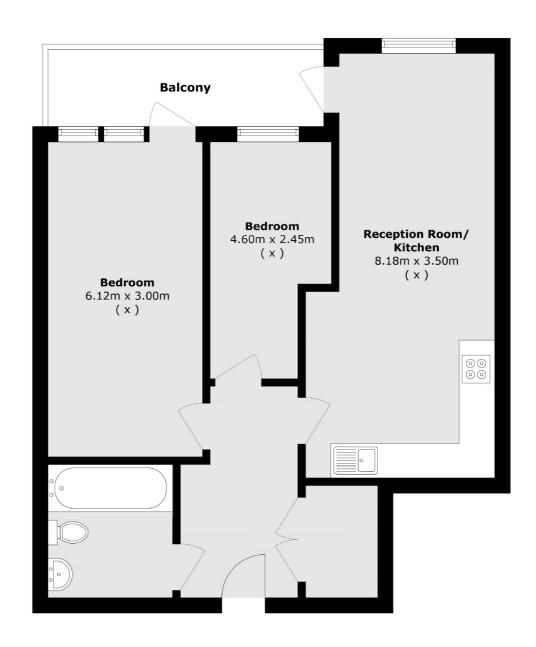

## Holloway Road, N7 £575,000

A well-presented two bedroom apartment on the second floor of a modern block. The apartment offers an expansive open plan reception/kitchen, and a large balcony, accessible from the reception room and the main bedroom.

## Holloway Road, London, N7

Total area (approx.): 76.7 sq. m (825.5 sq. ft)

Balcony area (approx.): 8.0 sq. m (86.1 sq. ft)

Dartmouth Park & Tufnell Park

64 Chetwynd Road

Dartmouth Park

020 7284 0101

London