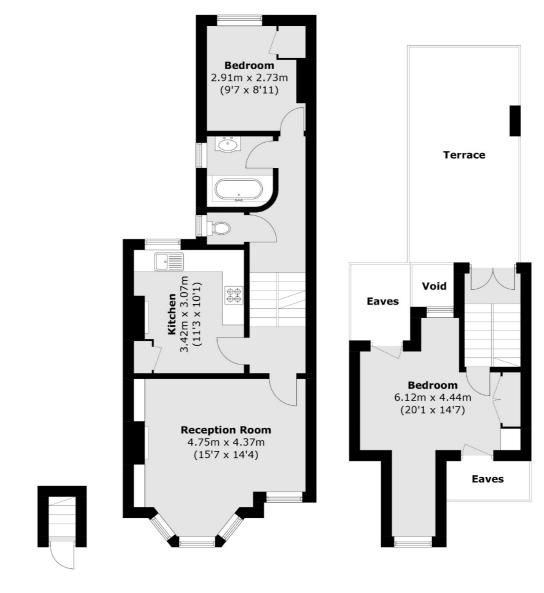

## Bickerton Road, London, N19

**Ground Floor** First Floor

**Second Floor** 

Total area (approx.): 72.5 sq. m (780.4 sq. ft) (Excluding Void / Excluding Eaves)
Terrace: 18.1 sq. m (194.8 sq. ft)

Sales

020 7284 0101