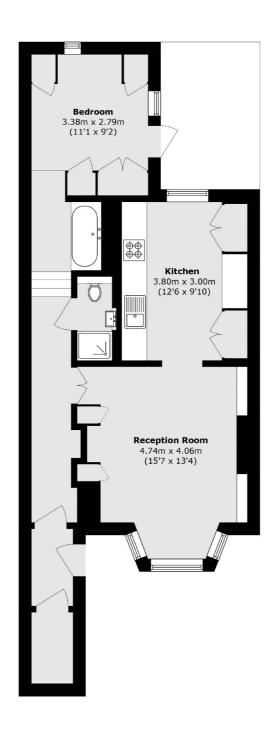

## Southcote Road, London, N19

Total area (approx.): 54.8 sq. m (589.9 sq. ft)

Dartmouth Park & Tufnell Park

64 Chetwynd Road

Dartmouth Park

020 7284 0101

London

Sales