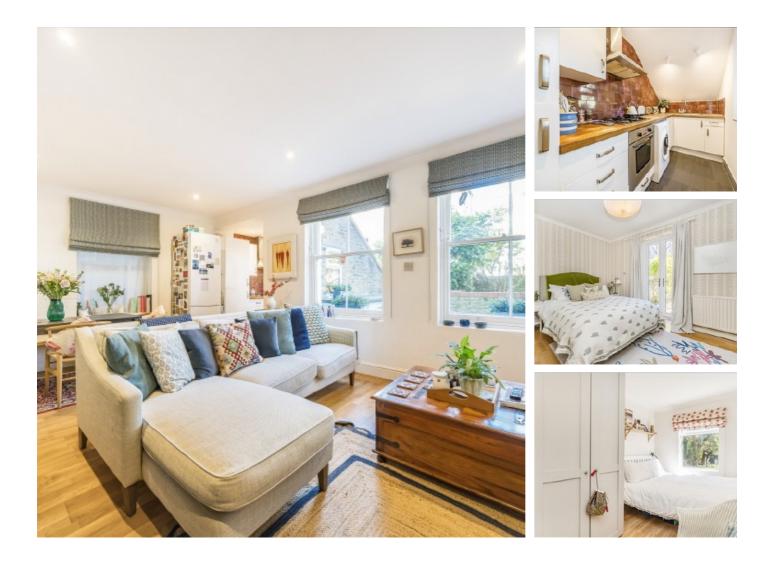

## Freegrove Road, N7 £675,000

Situated on a tranquil residential road and in excellent condition throughout, a two double bedroom flat with a large reception room and direct access to a communal, south east facing garden.

Located in the Hillmarton Conservation Area and close to the numerous shops, cafés, restaurants and transport links of both Holloway Road and Caledonian Road, which are both on the Picadilly line.

#### Features

Private Front Garden Share of Freehold Victorian Conversion Quiet Road Communal Rear Garden Good Transport Links