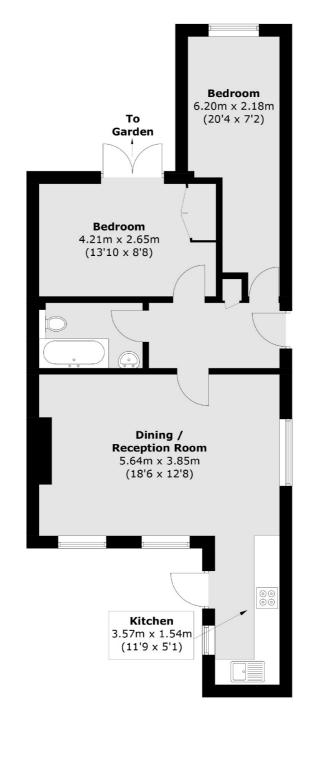

### Freegrove Road, London, N7

Total area (approx.): 61.6 sq. m (663.1 sq. ft)

Dartmouth Park & Tufnell Park 64 Chetwynd Road Dartmouth Park London Sales 020 7284 0101 Energy Rating: D. We aim to make our particulars both accurate and reliable. However they are not guaranteed, nor do they form part of an offer or contract. If you require clarification on any points then please contact us, especially if you're traveling some distance to view. Please note that appliances and heating systems have not been tested and therefore no warranties can be given as to their good working order.