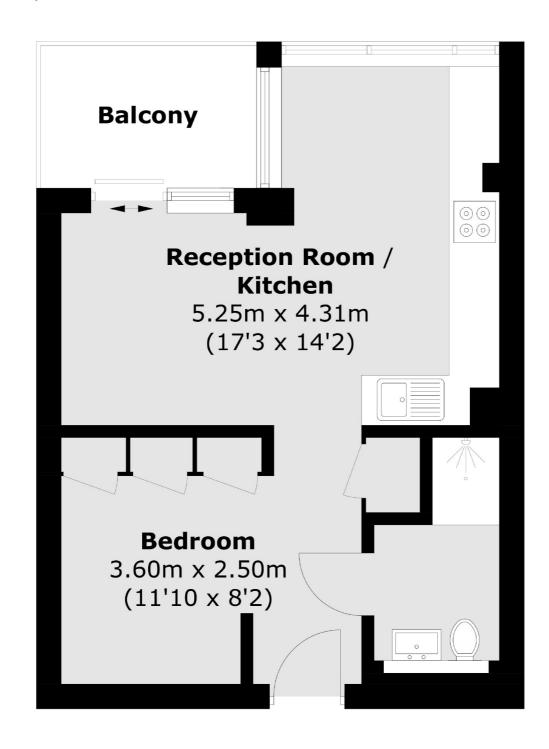

## Highgate Hill, N19 £300,000

A well-presented studio apartment situated in a modern building, designed by award-winning architects at Hawkins Brown. The apartment offers a large reception and kitchen area with ample storage space.

## Highgate Hill, London, N19

Total area (approx.): 34.6 sq. m (372.4 sq. ft) Balcony Area : 4.4 sq. m (47.4 sq. ft)

Dartmouth Park & Tufnell Park

64 Chetwynd Road

Dartmouth Park

020 7284 0101

London

Sales