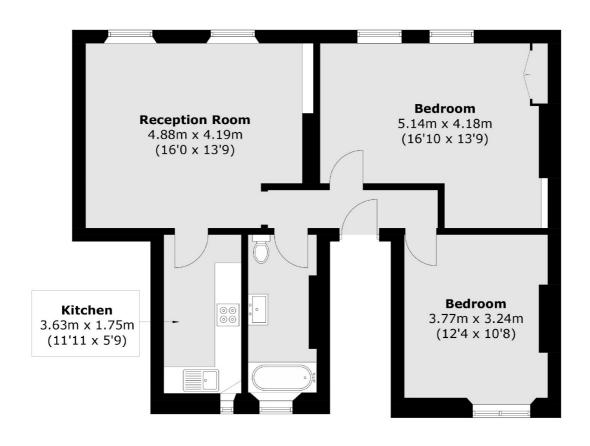

## Highgate Road, London, NW5

Total area (approx.): 70.2 sq. m (755.6 sq. ft)

Dartmouth Park & Tufnell Park

64 Chetwynd Road

Dartmouth Park

020 7284 0101

London

Sales