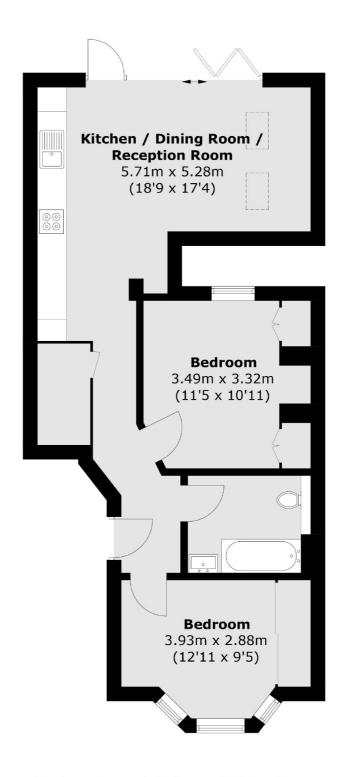

## Chetwynd Road, London, NW5

Total area (approx.): 60.0 sq. m (645.8 sq. ft)

Dartmouth Park & Tufnell Park

64 Chetwynd Road

Dartmouth Park

020 7284 0101

London

Sales