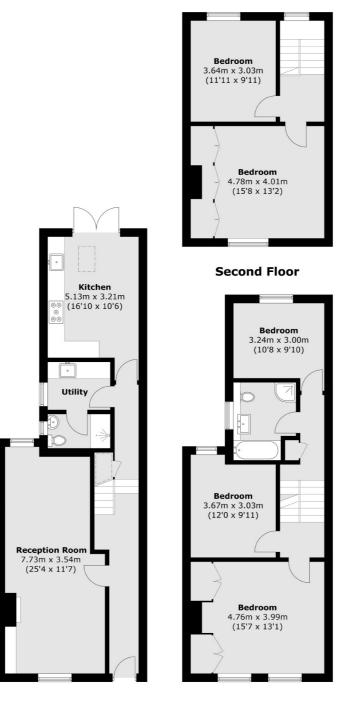

The ground floor has a stylish and well-proportioned double reception room, complete with an original fireplace that adds warmth and character to the space. Also on this level is the stunning, south facing open plan kitchen/dining room. This inviting space is perfect for both everyday living and entertaining, offering a seamless blend of functionality and style.

On the first floor is a well-designed family bathroom and three spacious double bedrooms. One of these bedrooms benefits from built-in storage, ensuring practicality without compromising on aesthetics.

The second floor offers two further double bedrooms, each providing plenty of natural light and a sense of privacy, ideal for family members or guests.

Spencer Rise is perfectly placed for access to the wonderful mix of independent retailers on Fortress Road, York Rise and Swains Lane. This property is only 800m from Hampstead Heath, with its picturesque landscape and bathing ponds.

## Spencer Rise, London, NW5

**Ground Floor** 

**First Floor** 

Total area (approx.): 154.9 sq. m (1,667.3 sq. ft)

Dartmouth Park & Tufnell Park 64 Chetwynd Road Dartmouth Park London Sales 020 7284 0101 Energy Rating: C. We aim to make our particulars both accurate and reliable. However they are not guaranteed, nor do they form part of an offer or contract. If you require clarification on any points then please contact us, especially if you're traveling some distance to view. Please note that appliances and heating systems have not been tested and therefore no warranties can be given as to their good working order.