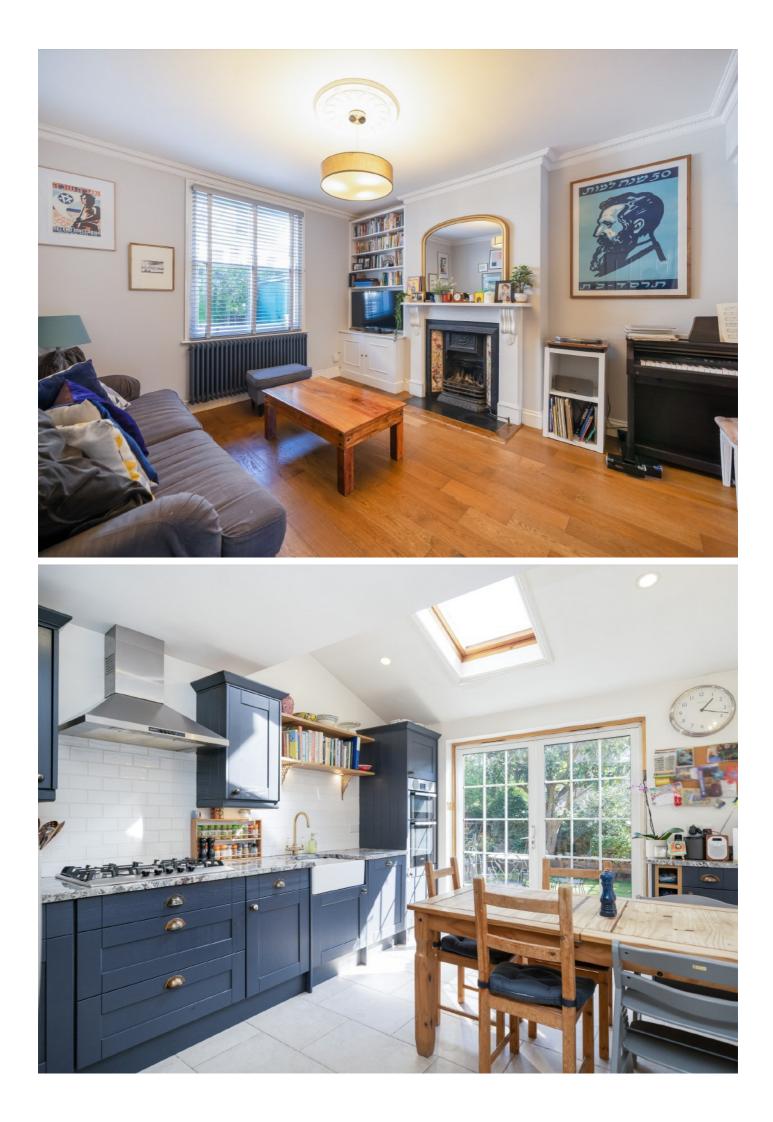

The ground floor has a stylish and well-proportioned double reception room, complete with an original fireplace that adds warmth and character to the space. Also on this level is the stunning, south facing open plan kitchen/dining room. This inviting space is perfect for both everyday living and entertaining, offering a seamless blend of functionality and style.