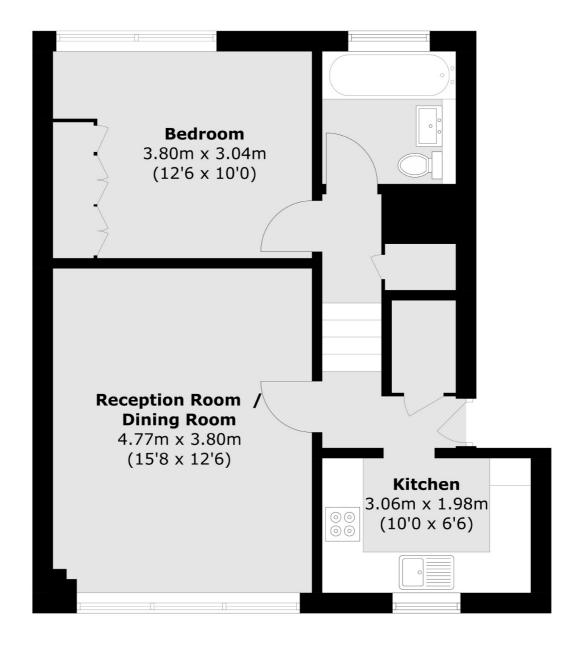

## York Way Estate, N7 £300,000

A large one double bedroom flat in a purpose-built development. This property has a large reception room/dining room, a separate kitchen and there is ample storage throughout.

## York Way Estate, London, N7

Total area (approx.): 49.3 sq. m 530.7 sq. ft)

Dartmouth Park & Tufnell Park

64 Chetwynd Road

Dartmouth Park

020 7284 0101

London

Sales