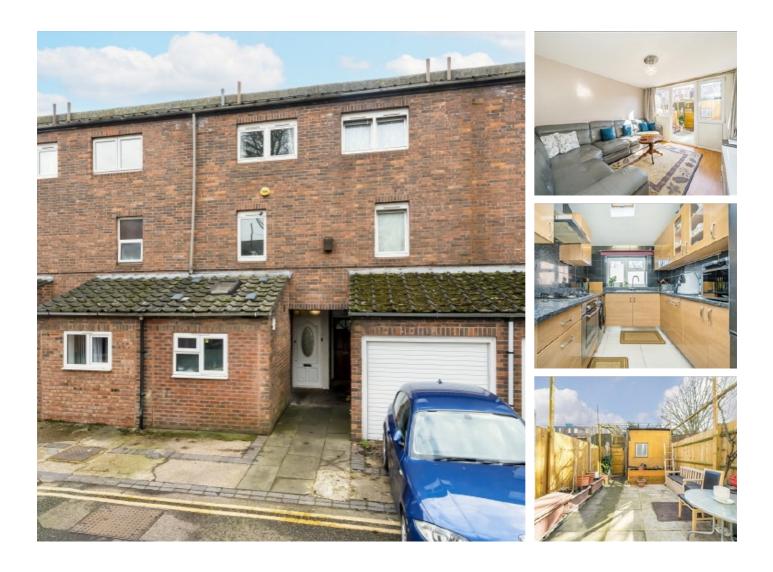

## Westacott Close, N19 £800,000

A four bedroom terraced house, located in the London Borough of Islington. This property offers a private, south facing garden, a separate kitchen and living room space, and lots of storage throughout.

Westacott Close is a private road close to Archway tube station along with Upper Holloway and Crouch Hill overground stations. Numerous shops, cafés and restaurants can be found nearby on Holloway Road.

#### Features

Four Bedrooms South Facing Garden Freehold Double Glazed Windows Private Road Great Transport Links