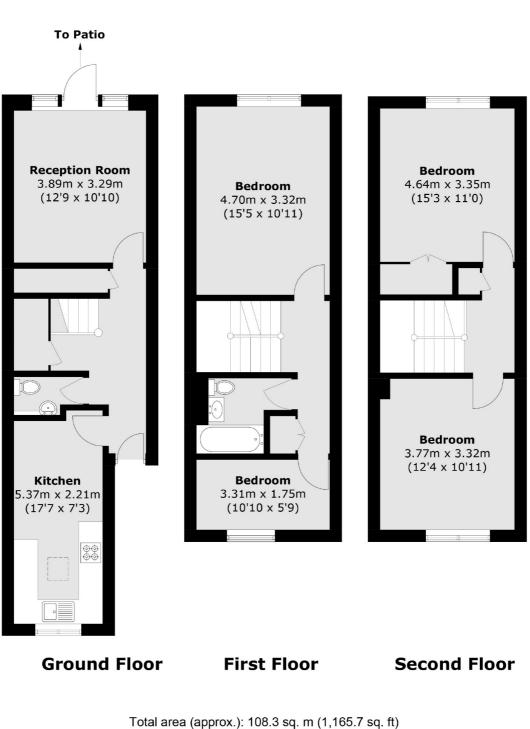

## Westacott Close, N19 £800,000

A four bedroom terraced house, located in the London Borough of Islington. This property offers a private, south facing garden, a separate kitchen and living room space, and lots of storage throughout.

#### Features

Four Bedrooms South Facing Garden Freehold Double Glazed Windows Private Road Great Transport Links