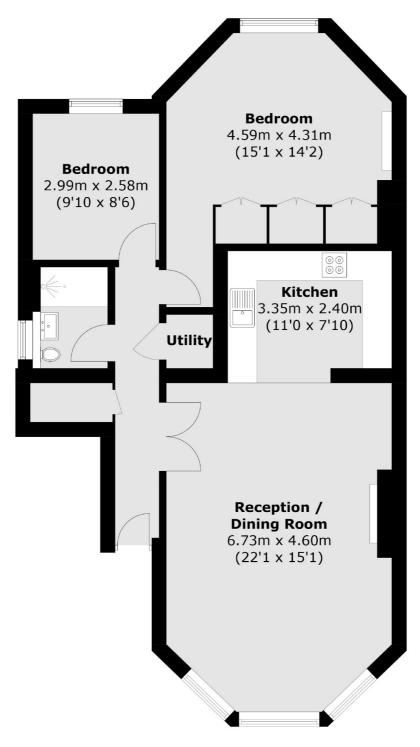

## Anson Road, London, N7

Total area (approx.): 79.9 sq. m (860.0 sq. ft)

Dartmouth Park & Tufnell Park

64 Chetwynd Road

Dartmouth Park

020 7284 0101

London

Sales