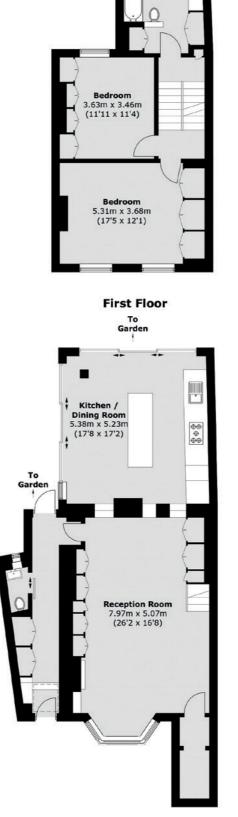

## TOTAL APPROX. FLOOR AREA 2,402.4 SQ. FT (223.2 SQ. M) (EXCLUDING EAVES)

Energy Rating: C. We aim to make our particulars both accurate and reliable. However they are not guaranteed; nor do they form part of an offer or contract. If you require clarification on any points then please contact us, especially if you're traveling some distance to view. Please note that appliances and heating systems have not been tested and therefore no warranties can be given as to their good working order.

Second Floor

**Raised Ground Floor** 

Dexters Dartmouth Park & Tufnell Park 64 Chetwynd Road, London, NW5 1DE 020 7284 0101