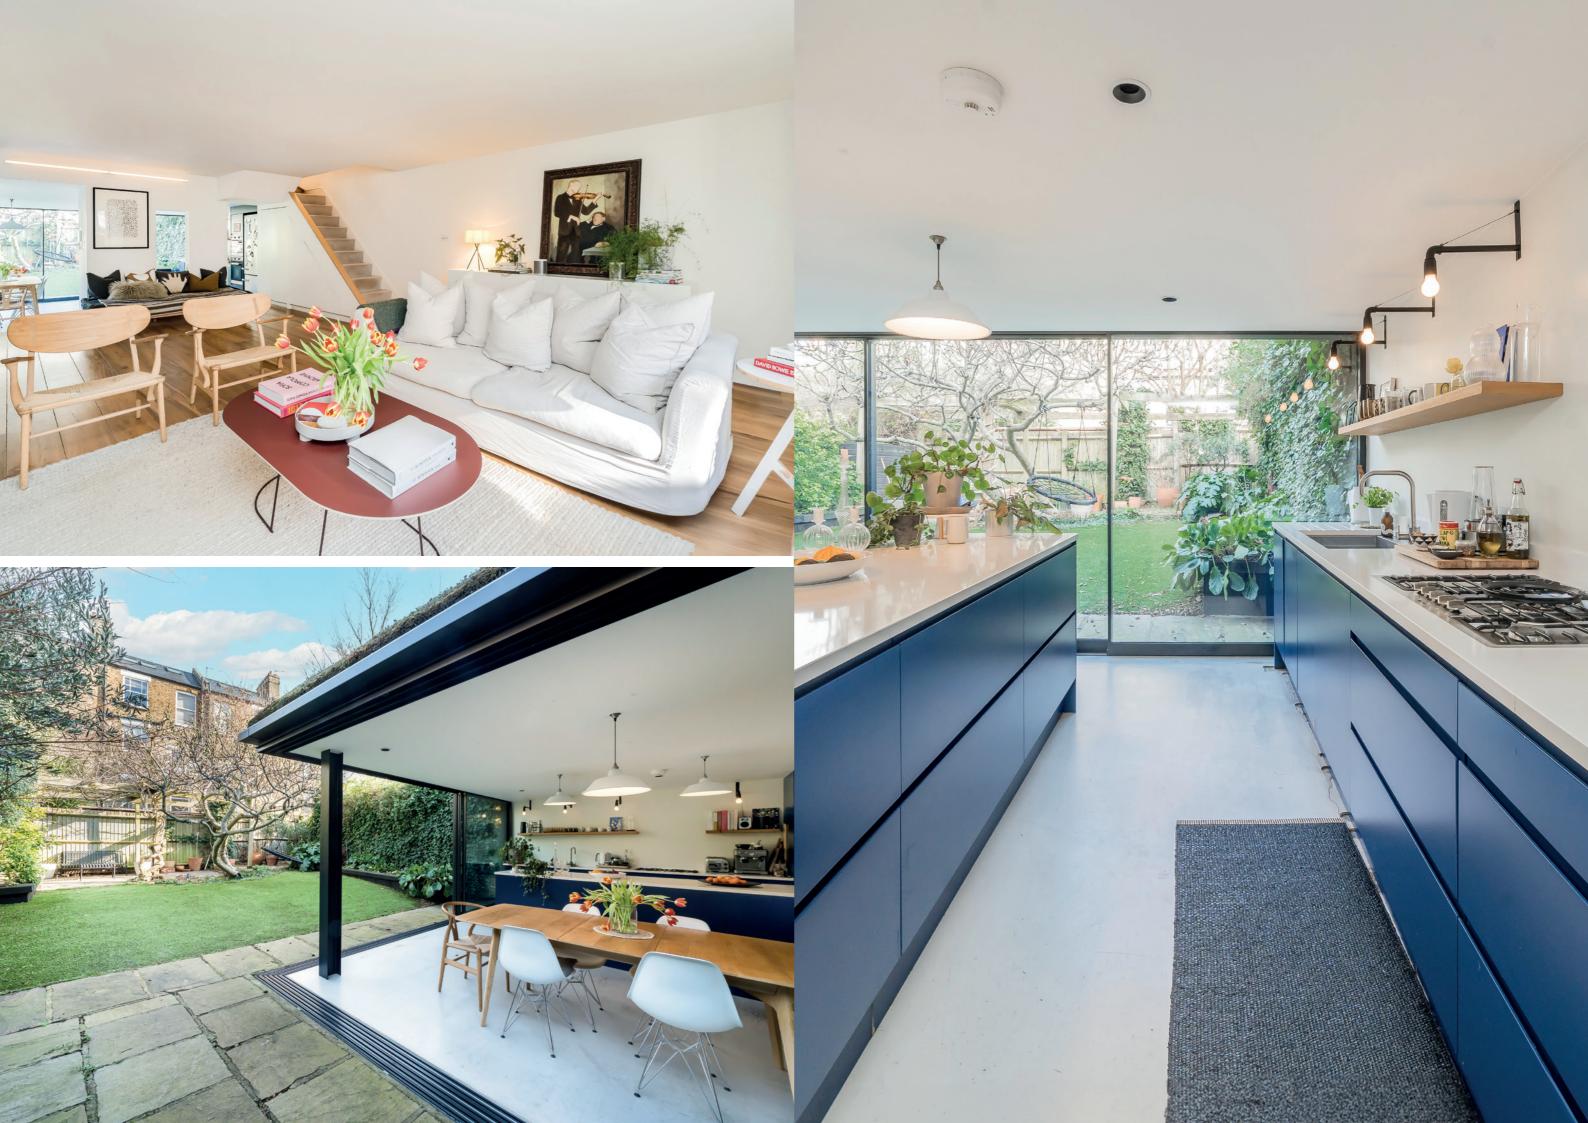

## Hugo Road Tufnell Park, N19











Lower Ground Floor

## TOTAL APPROX. FLOOR AREA 2,402.4 SQ. FT (223.2 SQ. M) (EXCLUDING EAVES)

Energy Rating: C. We aim to make our particulars both accurate and reliable. However they are not guaranteed; nor do they form part of an offer or contract. If you require clarification on any points then please contact us, especially if you're traveling some distance to view. Please note that appliances and heating systems have not been tested and therefore no warranties can be given as to their good working order.



Second Floor



**Raised Ground Floor** 



Dexters Dartmouth Park & Tufnell Park 64 Chetwynd Road, London, NW5 1DE 020 7284 0101