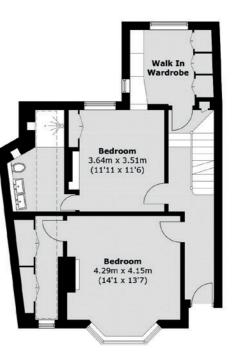

## TOTAL APPROX. FLOOR AREA 2,402.4 SQ. FT (223.2 SQ. M) (EXCLUDING EAVES)

Energy Rating: C. We aim to make our particulars both accurate and reliable. However they are not guaranteed; nor do they form part of an offer or contract. If you require clarification on any points then please contact us, especially if you're traveling some distance to view. Please note that appliances and heating systems have not been tested and therefore no warranties can be given as to their good working order.