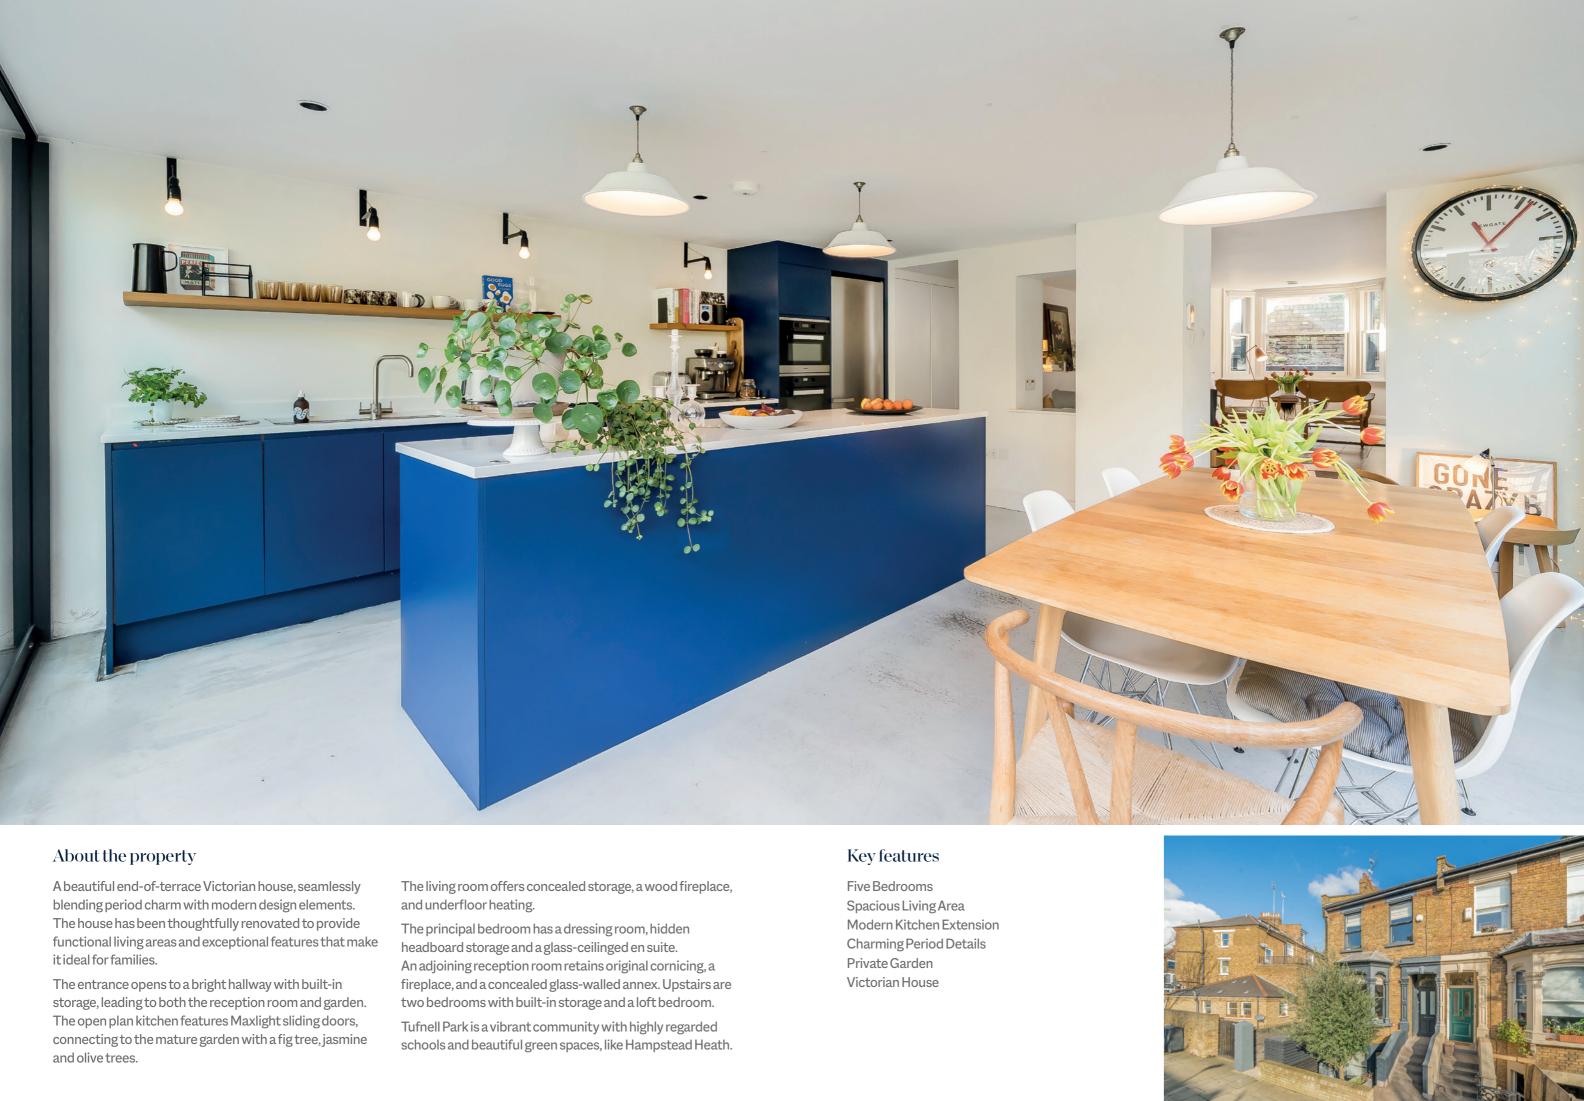

## Hugo Road Tufnell Park, N19











Lower Ground Floor

## TOTAL APPROX. FLOOR AREA 2,402.4 SQ. FT (223.2 SQ. M) (EXCLUDING EAVES)

Energy Rating: C. We aim to make our particulars both accurate and reliable. However they are not guaranteed; nor do they form part of an offer or contract. If you require clarification on any points then please contact us, especially if you're traveling some distance to view. Please note that appliances and heating systems have not been tested and therefore no warranties can be given as to their good working order.



Second Floor



**Raised Ground Floor** 



Dexters Dartmouth Park & Tufnell Park 64 Chetwynd Road, London, NW5 1DE 020 7284 0101