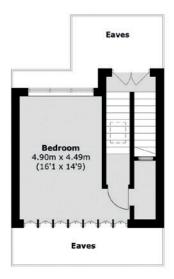

## TOTAL APPROX. FLOOR AREA 2,402.4 SQ. FT (223.2 SQ. M) (EXCLUDING EAVES)

Energy Rating: C. We aim to make our particulars both accurate and reliable. However they are not guaranteed; nor do they form part of an offer or contract. If you require clarification on any points then please contact us, especially if you're traveling some distance to view. Please note that appliances and heating systems have not been tested and therefore no warranties can be given as to their good working order.