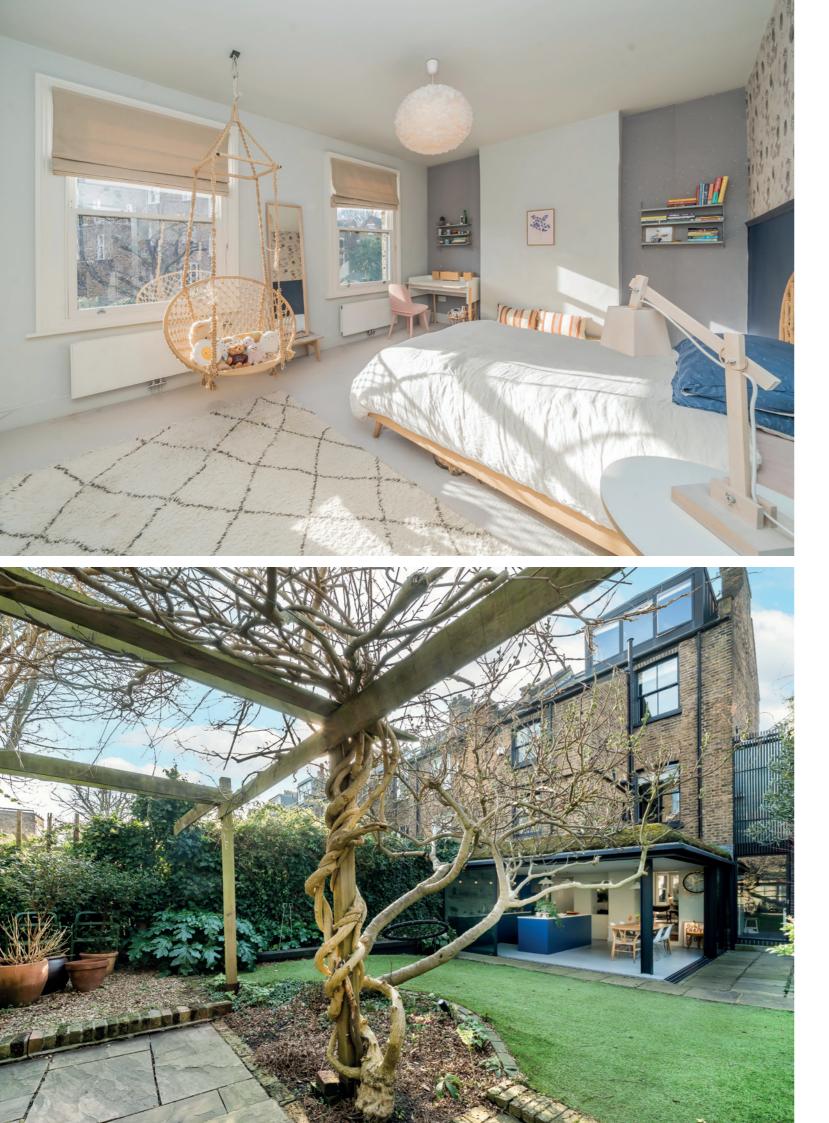

## Hugo Road Tufnell Park, N19











Lower Ground Floor

## TOTAL APPROX. FLOOR AREA 2,402.4 SQ. FT (223.2 SQ. M) (EXCLUDING EAVES)

Energy Rating: C. We aim to make our particulars both accurate and reliable. However they are not guaranteed; nor do they form part of an offer or contract. If you require clarification on any points then please contact us, especially if you're traveling some distance to view. Please note that appliances and heating systems have not been tested and therefore no warranties can be given as to their good working order.



Second Floor



**Raised Ground Floor** 



Dexters Dartmouth Park & Tufnell Park 64 Chetwynd Road, London, NW5 1DE 020 7284 0101