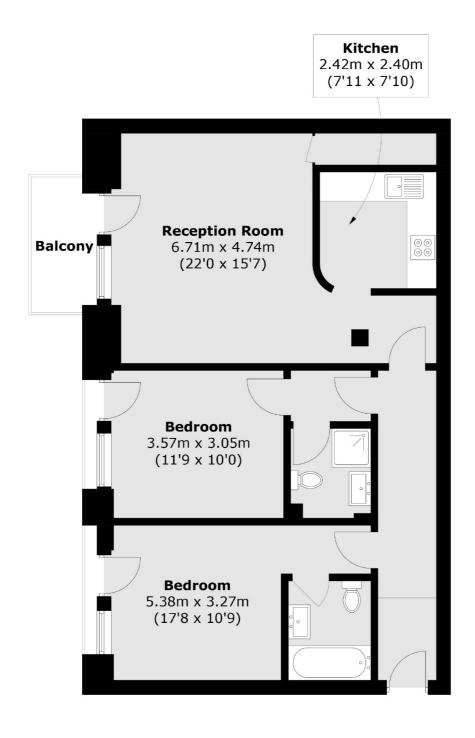

## Empire Square, N7 £500,000

Situated on the second floor of a contemporary block, this property offers two en suite double bedrooms and a large, semi-open plan kitchen/reception room with a private balcony.

## Empire Square, London, N7

Total area (approx.): 76.2 sq. m (820.2 sq. ft) Balcony (approx.): 3.6 sq. m (38.7 sq. ft)

Dartmouth Park & Tufnell Park

64 Chetwynd Road

Dartmouth Park

020 7284 0101

London

Sales