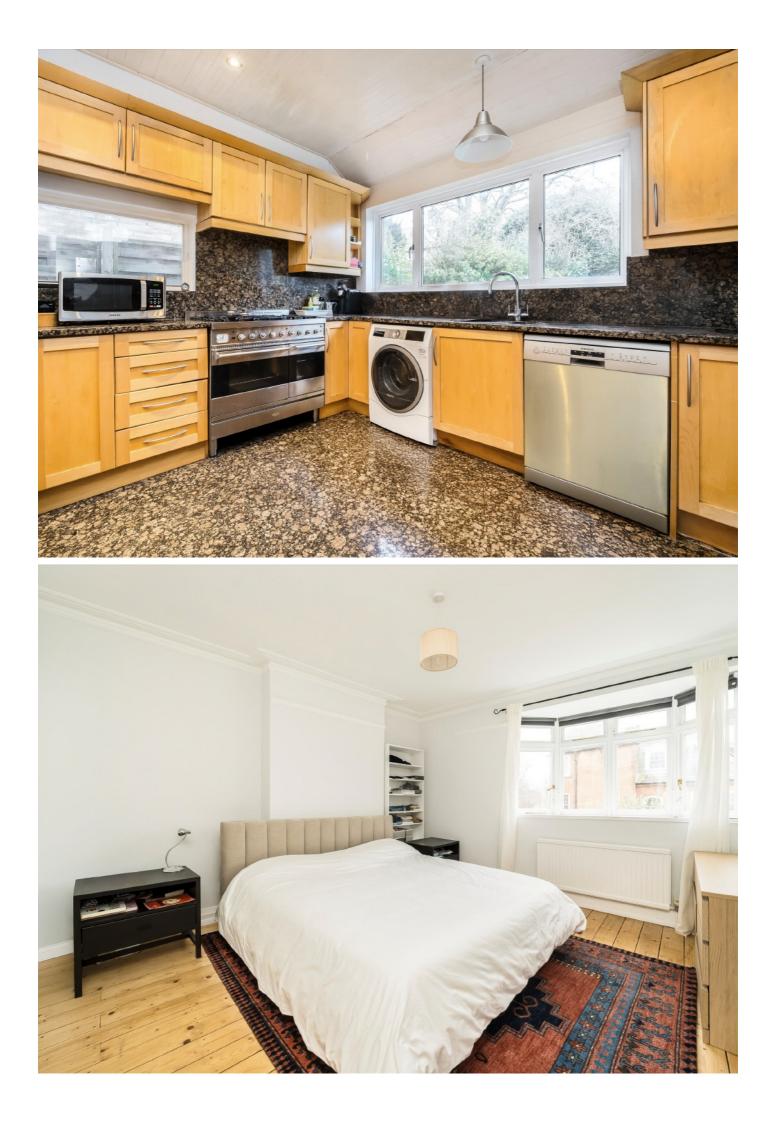

On the ground floor are two grand reception rooms featuring bay windows, high-ceilings and original period details. The open plan kitchen and dining room serves as the heart of the home, with direct access to the garden. The ground floor also includes a guest cloakroom/WC.

On the first floor are four double bedrooms, including the principal bedroom, a family bathroom and a separate shower room. A loft conversion adds a further double bedroom with a private balcony and a luxurious bathroom.