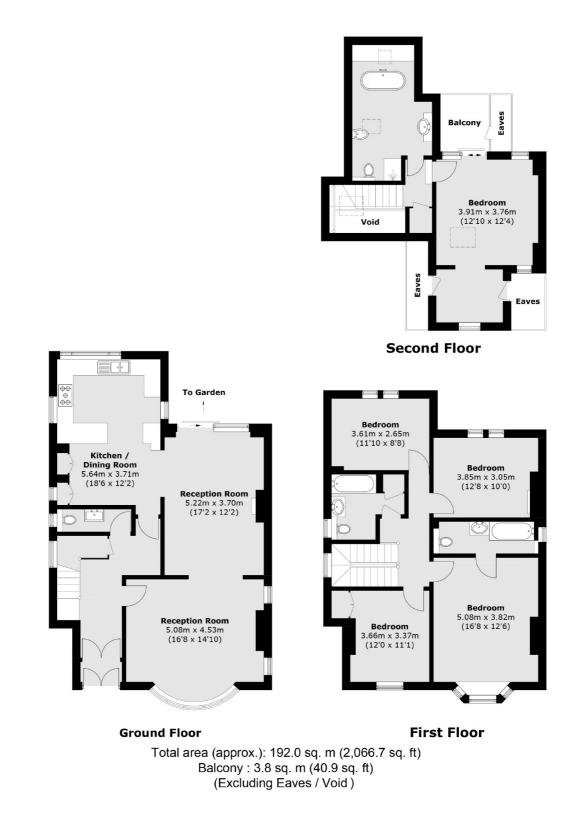

This detached house offers off-street parking, a secluded garden, and spacious interiors spread across three floors. With wider-than-average proportions, it combines character and flexibility, making it an ideal family home.

On the ground floor are two grand reception rooms featuring bay windows, high-ceilings and original period details. The open plan kitchen and dining room serves as the heart of the home, with direct access to the garden. The ground floor also includes a guest cloakroom/WC.

On the first floor are four double bedrooms, including the principal bedroom, a family bathroom and a separate shower room. A loft conversion adds a further double bedroom with a private balcony and a luxurious bathroom.