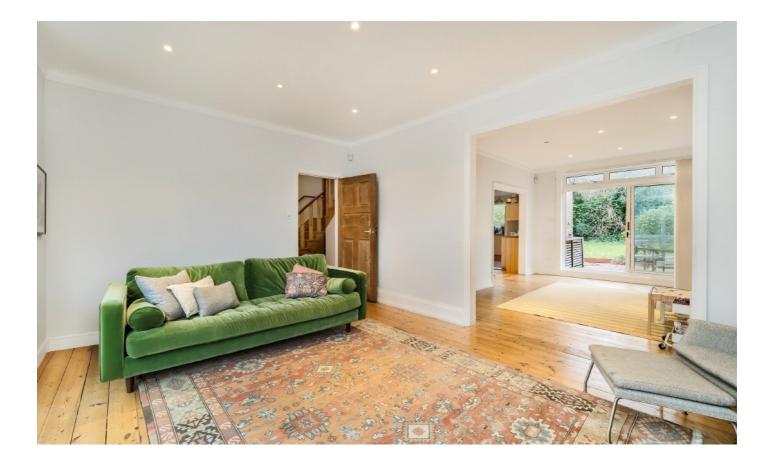

On the ground floor are two grand reception rooms featuring bay windows, high-ceilings and original period details. The open plan kitchen and dining room serves as the heart of the home, with direct access to the garden. The ground floor also includes a guest cloakroom/WC.