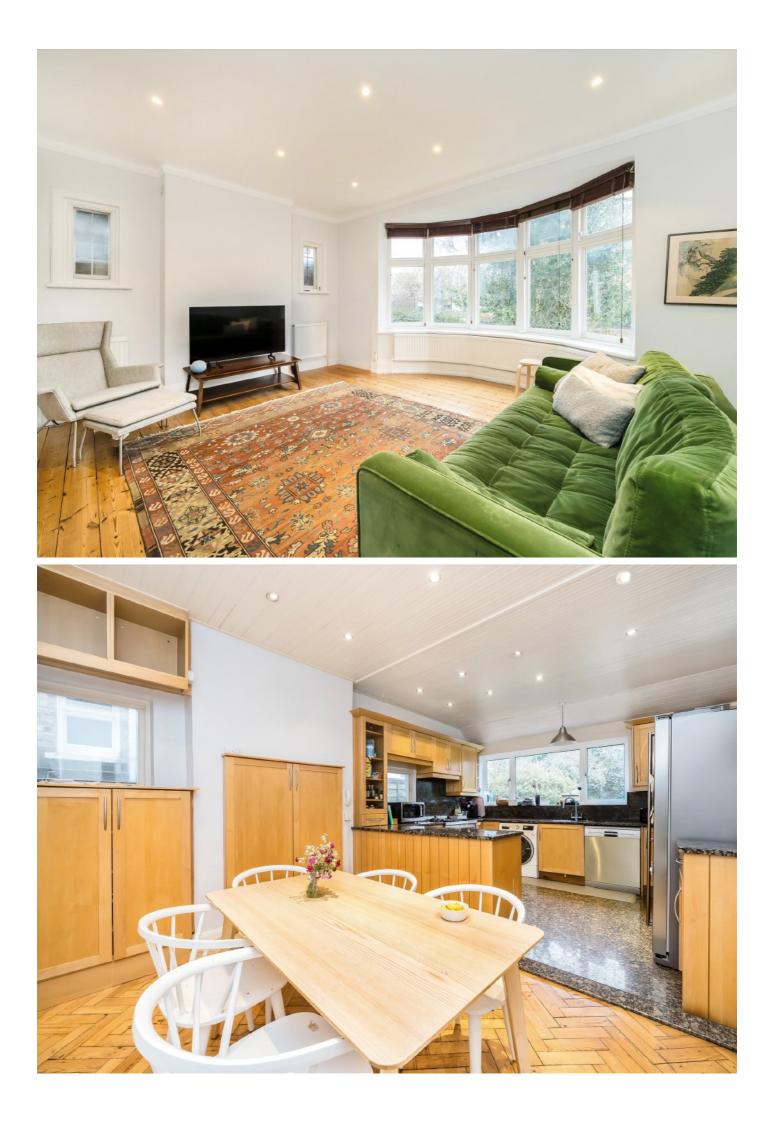

On the ground floor are two grand reception rooms featuring bay windows, high-ceilings and original period details. The open plan kitchen and dining room serves as the heart of the home, with direct access to the garden. The ground floor also includes a guest cloakroom/WC.