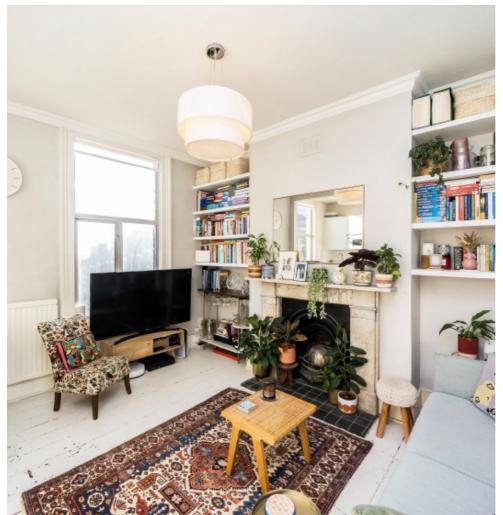

## Tremlett Grove, N19 £550,000

A charming and well-presented two bedroom apartment, set on the first floor of a stunning Victorian conversion. This property has an open plan reception room/kitchen, a private balcony and a family bathroom.

## **Features**

Two Bedrooms
Victorian Conversion
Great Transport Links
Leasehold
Private Balcony
Well-Presented