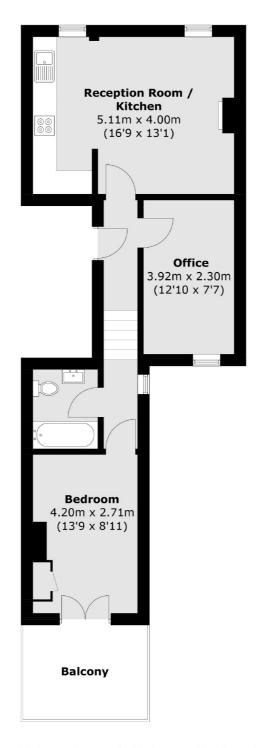

## Tremlett Grove, N19 £550,000

A charming and well-presented two bedroom apartment, set on the first floor of a stunning Victorian conversion. This property has an open plan reception room/kitchen, a private balcony and a family bathroom.

## Tremlett Grove, London, N19

Total area (approx.): 51.1 sq. m (550.0 sq. ft) Balcony: 7.6 sq. m (81.8 sq. ft)

Dartmouth Park & Tufnell Park

64 Chetwynd Road

Dartmouth Park

020 7284 0101

London

Sales