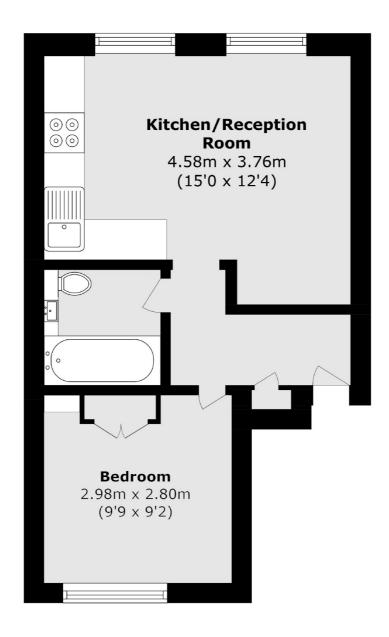

## Sussex Way, N19 £325,000

A very well-presented top floor flat with stunning natural light. The property offers a large, open plan reception room and kitchen with wooden floors, a spacious double bedroom and a separate bathroom.

## Sussex Way, London, N19

Total area (approx.): 31.1 sq. m (334.7 sq. ft)

Dartmouth Park & Tufnell Park

64 Chetwynd Road

Dartmouth Park

020 7284 0101

London

Sales