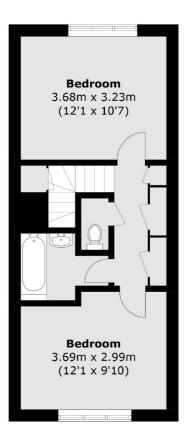

## Annesley Walk, N19 £475,000

A well-presented two double bedroom duplex apartment, set in a purpose built block in the heart of Archway. This property offers a separate kitchen and reception room, which has direct access to a private balcony.

## Annesley Walk, London, N19

**First Floor** 

**Second Floor** 

**Third Floor** 

Total area (approx.): 78.2 sq. m (841.7 sq. ft) Balcony: 7.4 sq. m (79.6 sq. ft)

020 7284 0101