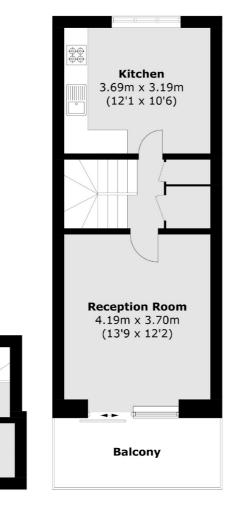

## Annesley Walk, N19 £475,000

A well-presented two double bedroom duplex apartment, set in a purpose built block in the heart of Archway. This property offers a separate kitchen and reception room, which has direct access to a private balcony.

## Annesley Walk, London, N19

**First Floor** 

**Second Floor** 

**Third Floor** 

Total area (approx.): 78.2 sq. m (841.7 sq. ft) Balcony: 7.4 sq. m (79.6 sq. ft)

020 7284 0101