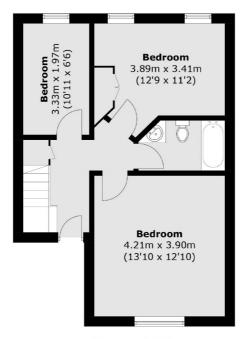

# Highwood Road, N19 £675,000

This well-presented, split-level flat is set within a terraced Victorian house. The property comprises three generously sized bedrooms, an open plan reception room/kitchen and a private balcony.

#### **Features**

Chain Free
Three Bedrooms
Private Balcony
Open Plan Reception/Kitchen
Split-Level
Victorian Conversion

### Highwood Road, London, N19

**Third Floor** 