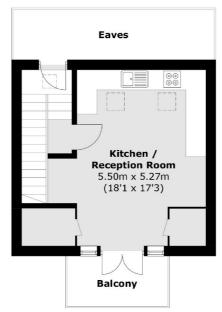

# Highwood Road, N19 £675,000

This well-presented, split-level flat is set within a terraced Victorian house. The property comprises three generously sized bedrooms, an open plan reception room/kitchen and a private balcony.

#### **Features**

Chain Free
Three Bedrooms
Private Balcony
Open Plan Reception/Kitchen
Split-Level
Victorian Conversion

#### **Second Floor**

Total area (approx.): 76.8 sq. m (826.7 sq. ft) Balcony: 4.5 sq. m (48.4 sq. ft) (Excluding Eaves)

020 7284 0101