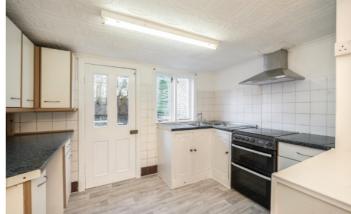

## **Axminster Road, N7**

The ground floor features a separate reception room with laminate wood flooring which leads to a kitchen/diner, with direct access to a secluded garden.

On the first floor, you'll find two bedrooms and a separate bathroom. The second floor houses the remaining two bedrooms, including the spacious principal bedroom.