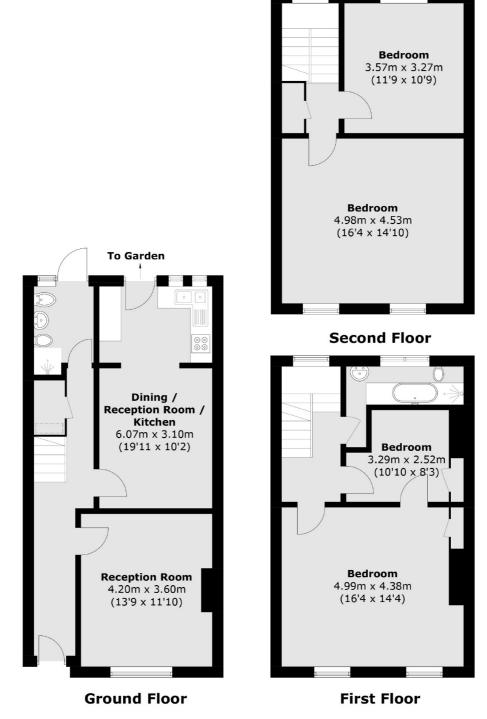

## **Axminster Road, N7**

The ground floor features a separate reception room with laminate wood flooring which leads to a kitchen/diner, with direct access to a secluded garden.

On the first floor, you'll find two bedrooms and a separate bathroom. The second floor houses the remaining two bedrooms, including the spacious principal bedroom.