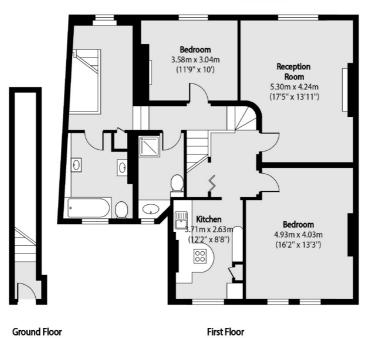

## Mercers Road, London, N19

Second Floor

Total area (approx): 125.27 sq m (1348 sq. ft)

(Excluding Eaves Storage)

Dartmouth Park & Tufnell Park

64 Chetwynd Road

Dartmouth Park

020 7284 0101