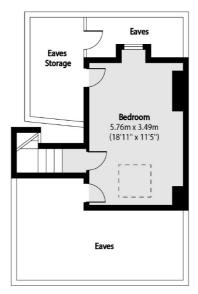

## Mercers Road, London, N19

Second Floor

Total area (approx): 125.27 sq m (1348 sq. ft)

(Excluding Eaves Storage)

Dartmouth Park & Tufnell Park

64 Chetwynd Road

Dartmouth Park

020 7284 0101