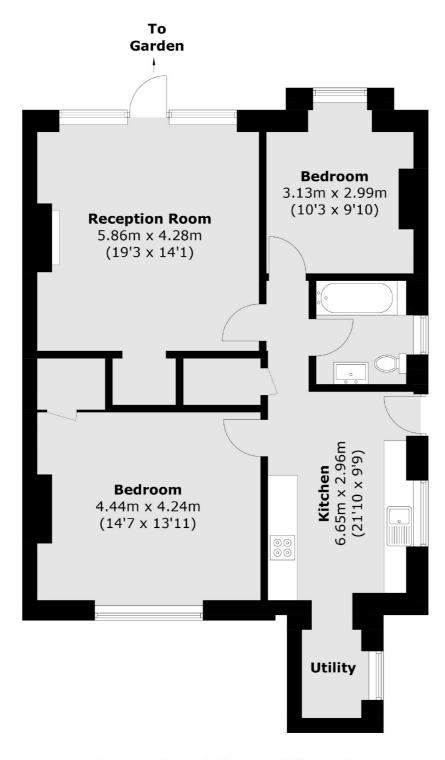

## Camden Road, N7 £500,000

A spacious two double bedroom Victorian conversion with a private, gated entrance, a large reception room, a separate eat-in kitchen, a modern bathroom, tall ceilings, large windows and a secluded garden.

## Camden Road, London, N7

Total area (approx.): 78.9 sq. m (849.3 sq. ft)

Dartmouth Park & Tufnell Park

64 Chetwynd Road

Dartmouth Park

020 7284 0101

London

Sales