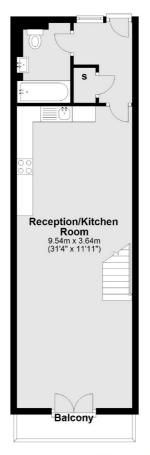

#### **Third Floor**

### **Fourth Floor**

Main area: Approx. 65.9 sq. metres (709.4 sq. feet)

Plus balconies, approx. 3.2 sq. metres (34.5 sq. feet)

Plus roof terrace, approx. 7.1 sq. metres (76.0 sq. feet)

020 7284 0101