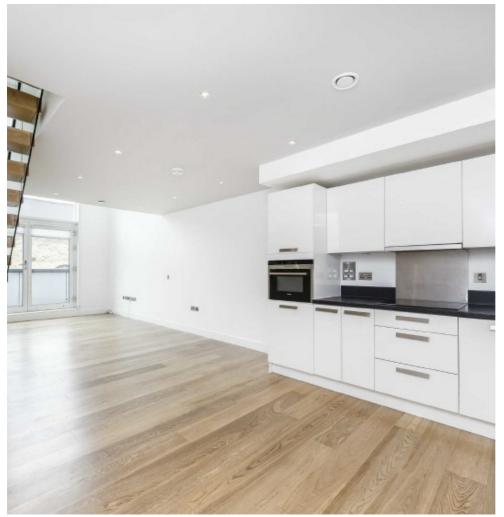

## Junction Road, N19

£575,000

A spacious one bedroom mezzanine apartment with an open plan living/kitchen area. The property features double height ceilings, two bathrooms, underfloor heating and a private roof terrace with skyline views of London.