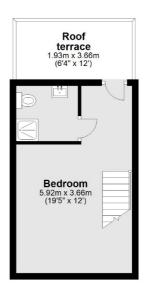

### **Fourth Floor**

Main area: Approx. 65.9 sq. metres (709.4 sq. feet)

Plus balconies, approx. 3.2 sq. metres (34.5 sq. feet)

Plus roof terrace, approx. 7.1 sq. metres (76.0 sq. feet)

020 7284 0101