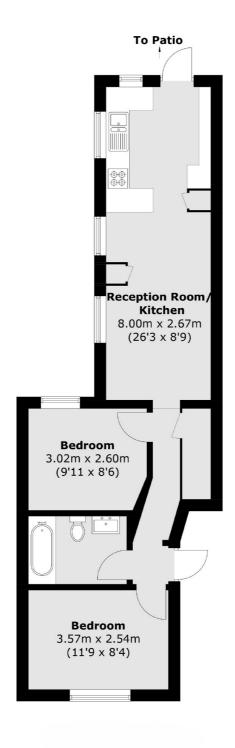

## Whewell Road, N19 £495,000

A well-presented Ground floor flat within a Victorian conversion. This property has two double bedrooms, an open plan reception room/kitchen with large windows allowing for lots of natural light and a secluded garden.

## Whewell Road, London, N19

Total area (approx.): 50.5 sq. m (543.6 sq. ft)

Dartmouth Park & Tufnell Park

64 Chetwynd Road

020 7284 0101

London

Sales

NW51DE