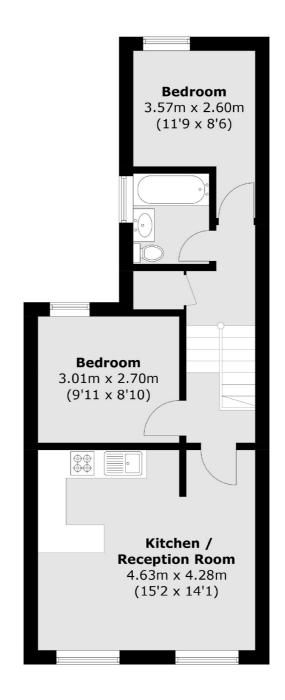

## **Dexters**









## Whewell Road, N19 £475,000

A charming two double bedroom apartment set on the first floor of a period conversion. This property has a lovely, open plan reception room/kitchen, a separate bathroom and lots of natural light throughout.

Whewell Road Is located just off one of the most vibrant high streets in North London, offering a wide array of shops, cafés and restaurants. Holloway Road and Archway stations are also close by.

## **Features**

Share Of Freehold Chain Free Open Plan Living Top Floor Period Conversion Two Bedrooms

## Whewell Road, London, N19





**Ground Floor** 

Dartmouth Park & Tufnell Park

64 Chetwynd Road

020 7284 0101

London

Sales

NW51DE

**First Floor** 

Total area (approx.): 48.8 sq. m (525.2 sq. ft)