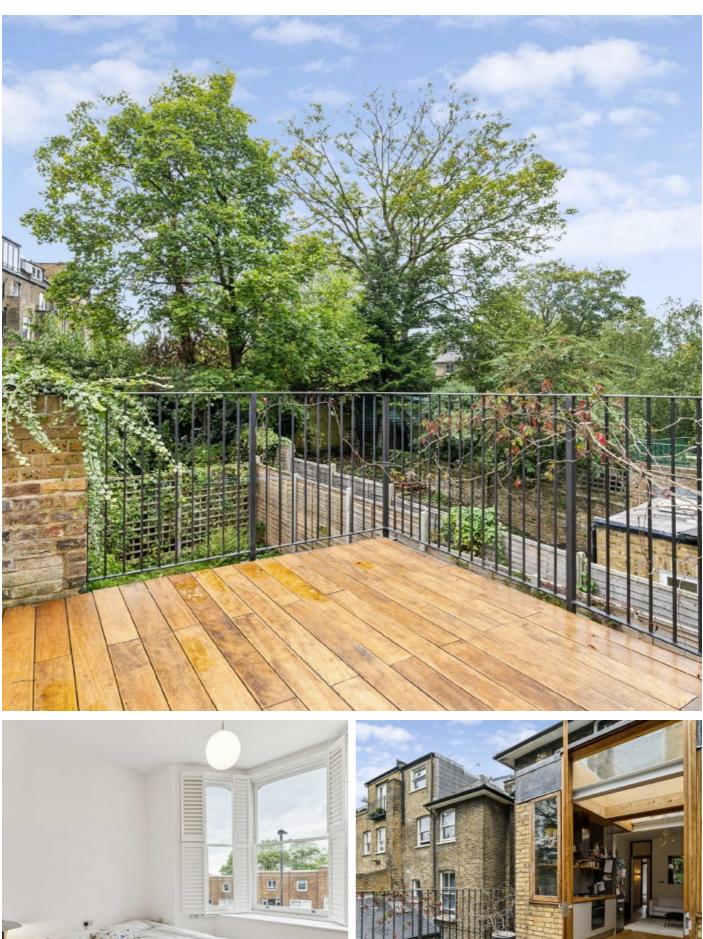

The kitchen is enhanced by ceiling windows that maximize natural light, creating a bright and airy atmosphere. From here, you have direct access to a south-facing private decked terrace, an excellent spot for alfresco dining or simply enjoying the sunshine. This combination of indoor and outdoor living spaces makes the flat perfect for entertaining or unwinding in a serene environment.

### **Brecknock Road, N19**

As you step inside, the first double bedroom greets you on the right. This inviting space takes full advantage of a charming bay window, complete with a cozy window seat that's perfect for reading or relaxing. Nestled around the corner is a separate study space, ideal for those who need a dedicated area to work or focus.