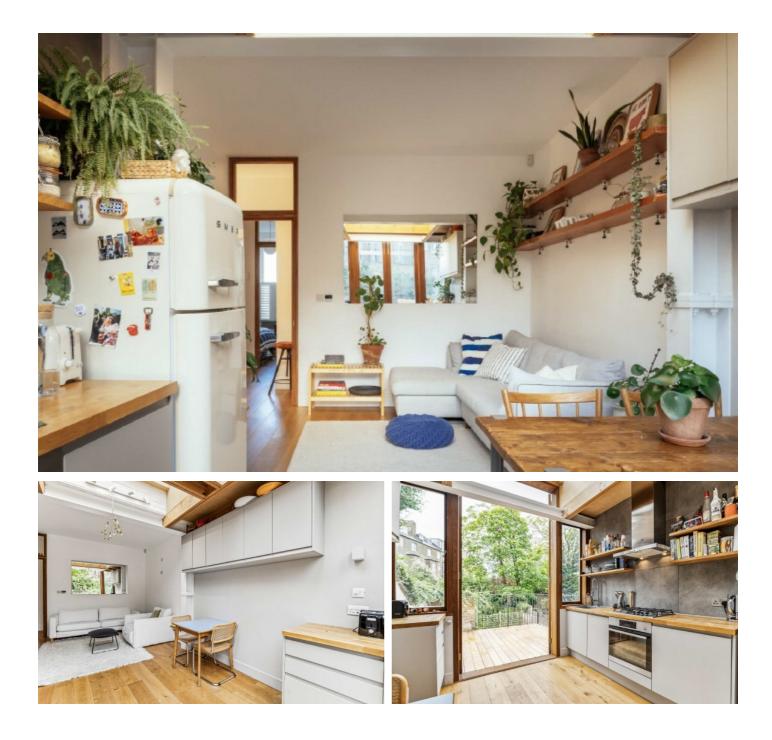

To the left of the entrance, across from the bathroom, lies the second bedroom. This room is well-proportioned and offers a tranquil retreat, ensuring ample privacy and comfort. Continuing further down the corridor, you enter the reception room which features elegant wooden floors that add warmth and character to the space. This inviting area flows seamlessly into the open plan kitchen, designed for both functionality and style.

The kitchen is enhanced by ceiling windows that maximize natural light, creating a bright and airy atmosphere. From here, you have direct access to a south-facing private decked terrace, an excellent spot for alfresco dining or simply enjoying the sunshine. This combination of indoor and outdoor living spaces makes the flat perfect for entertaining or unwinding in a serene environment.