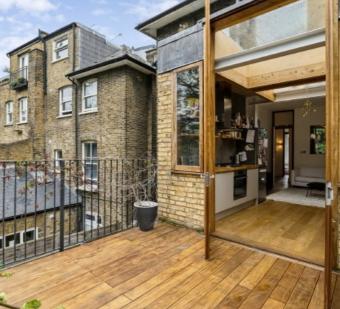

## Brecknock Road, N19 £725,000

A unique Victorian two bedroom conversion with a study, featuring a layout that separates social and private areas. The high ceilings and skylights create a bespoke kitchen, complemented by clerestory windows and a south facing private terrace.

The kitchen is enhanced by ceiling windows that maximize natural light, creating a bright and airy atmosphere. From here, you have direct access to a south-facing private decked terrace, an excellent spot for alfresco dining or simply enjoying the sunshine. This combination of indoor and outdoor living spaces makes the flat perfect for entertaining or unwinding in a serene environment.