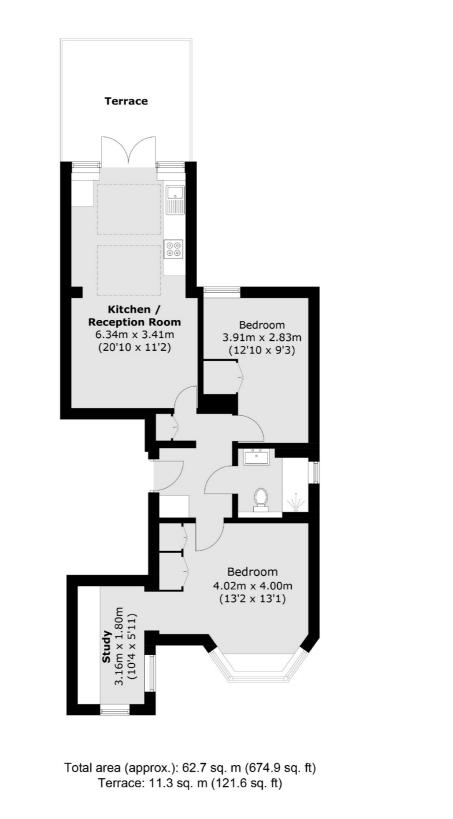

### **Brecknock Road, N19**

As you step inside, the first double bedroom greets you on the right. This inviting space takes full advantage of a charming bay window, complete with a cozy window seat that's perfect for reading or relaxing. Nestled around the corner is a separate study space, ideal for those who need a dedicated area to work or focus.

To the left of the entrance, across from the bathroom, lies the second bedroom. This room is well-proportioned and offers a tranquil retreat, ensuring ample privacy and comfort. Continuing further down the corridor, you enter the reception room which features elegant wooden floors that add warmth and character to the space. This inviting area flows seamlessly into the open plan kitchen, designed for both functionality and style.

The kitchen is enhanced by ceiling windows that maximize natural light, creating a bright and airy atmosphere. From here, you have direct access to a south-facing private decked terrace, an excellent spot for alfresco dining or simply enjoying the sunshine. This combination of indoor and outdoor living spaces makes the flat perfect for entertaining or unwinding in a serene environment.