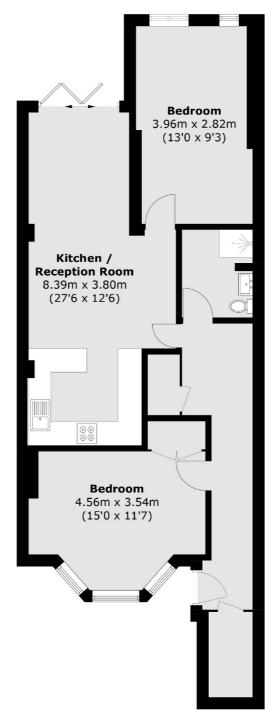

## Tufnell Park Road, N7 £700,000

A very well-presented two double bedroom apartment in a Victorian terraced house. This property offers a large reception room and kitchen area, one bathroom, and a secluded, south east facing garden.

## Tufnell Park Road, London, N7

Total area (approx.): 77.4 sq. m (833.1 sq. ft)

Dartmouth Park & Tufnell Park

64 Chetwynd Road

020 7284 0101

London

Sales

NW51DE