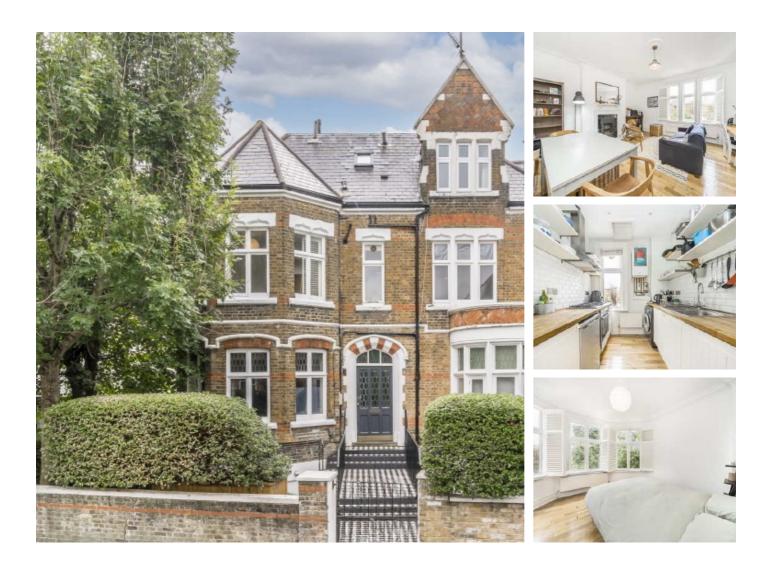

## **Anson Road, N7** £475,000

A spacious one double bedroom flat, set across the first floor of a double fronted house. The property offers a large reception room, a separate kitchen, wooden floors throughout and a shared garden.

Anson Road is a sought after tree-lined road within half a mile of Tufnell Park tube (Northern line), and within a mile of Kentish Town station (Northern line & Thameslink) and Caledonian Road tube (Piccadilly line).

#### Features

Share of Freehold Period Conversion Chain Free Wooden Floors Separate Kitchen Premium Road