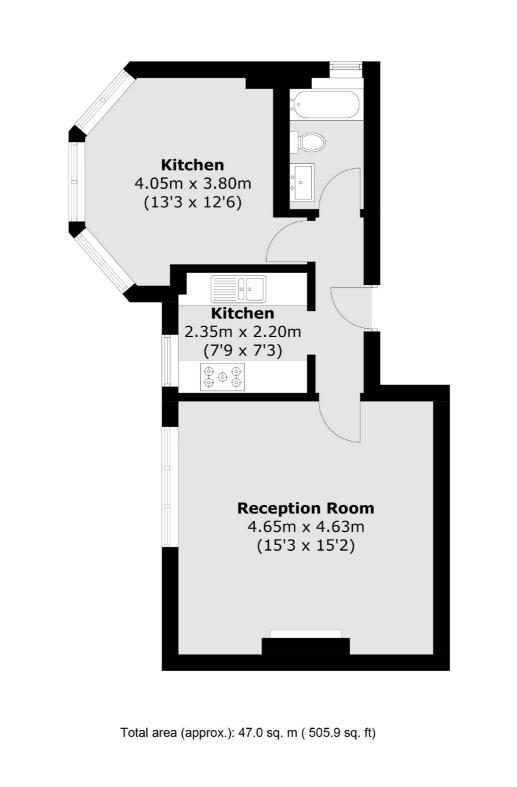

## **Anson Road, N7** £475,000

A spacious one double bedroom flat, set across the first floor of a double fronted house. The property offers a large reception room, a separate kitchen, wooden floors throughout and a shared garden.