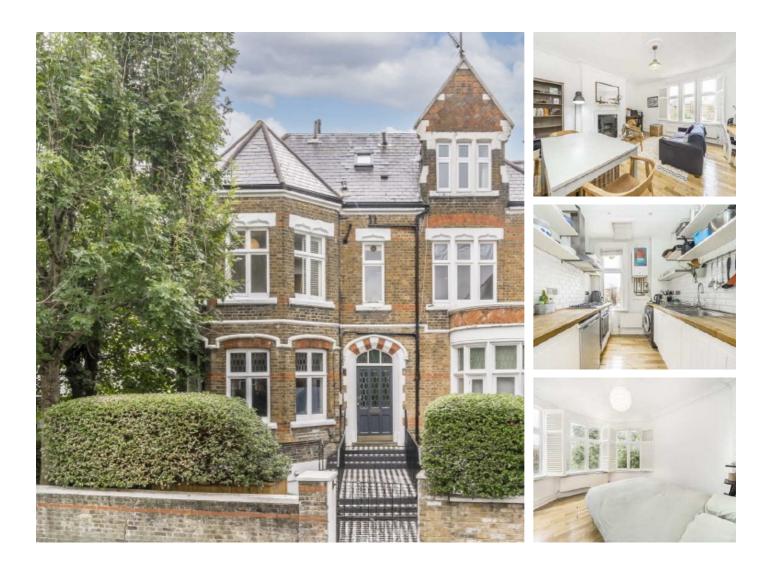

## **Anson Road, N7** £525,000

A spacious one double bedroom flat, set across the first floor of a double fronted house. The property offers a large reception room, a separate kitchen, wooden floors throughout and a shared garden.

### Features

Share of Freehold Period Conversion Shared Garden Wooden Floors Separate Kitchen Premium Road