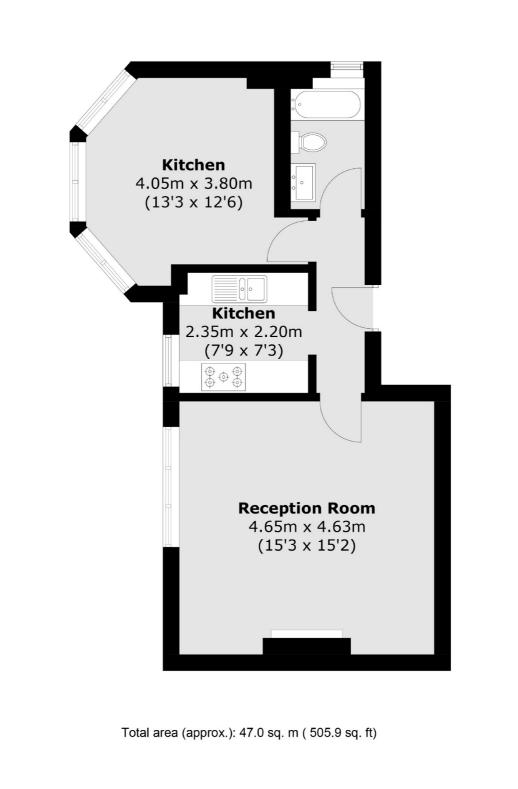

## **Anson Road, N7** £525,000

A spacious one double bedroom flat, set across the first floor of a double fronted house. The property offers a large reception room, a separate kitchen, wooden floors throughout and a shared garden.

### Features

Share of Freehold Period Conversion Shared Garden Wooden Floors Separate Kitchen Premium Road