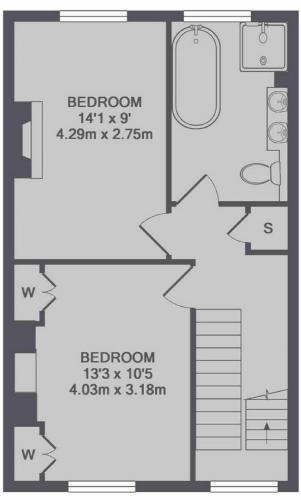

## Chester Road, N19 £750,000

A lovely two double bedroom split-level apartment with a large reception room, a separate kitchen and a new bathroom. This property has been recently refurbished to an impeccable standard throughout.

## **Features**

Two Bedrooms Large Reception Room Separate Kitchen Excellent Transport Links Wooden Floors Split-Level

2ND FLOOR

TOTAL APPROX. FLOOR AREA 912 SQ.FT. (84.7 SQ.M.)