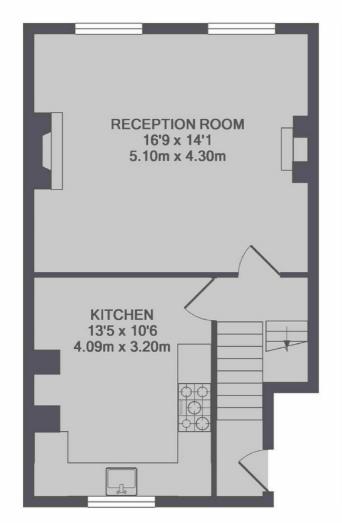

## Chester Road, N19 £750,000

A lovely two double bedroom split-level apartment with a large reception room, a separate kitchen and a new bathroom. This property has been recently refurbished to an impeccable standard throughout.

## **Features**

Two Bedrooms Large Reception Room Separate Kitchen Excellent Transport Links Wooden Floors Split-Level

2ND FLOOR

TOTAL APPROX. FLOOR AREA 912 SQ.FT. (84.7 SQ.M.)