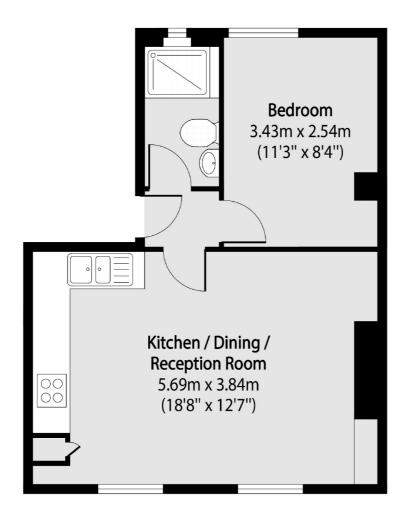

## Chetwynd Road, London, NW5

Total area (approx): 34.56 sq m (372 sq. ft)

Dartmouth Park & Tufnell Park

64 Chetwynd Road

020 7284 0101

London

Sales

NW51DE