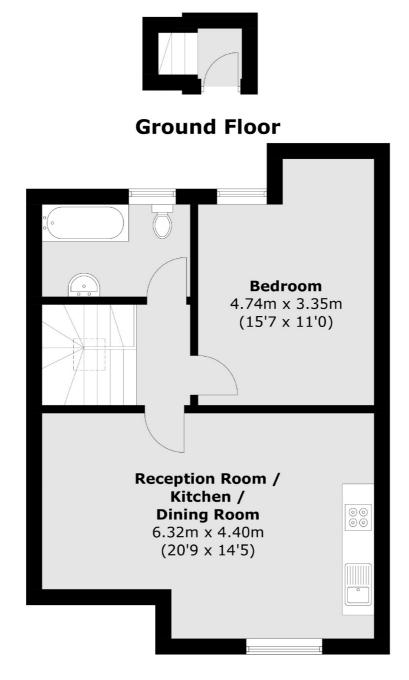

## Tollington Road, N7 £400,000

A spacious top floor one bedroom flat with over 570 sq ft of living space. This flat has a modern, open plan reception room/kitchen with large windows and wood flooring, a large bedroom and a separate bathroom.

## Tollington Road, London, N7

**First Floor** 

Total area (approx.): 53.0 sq. m ( 570.4sq. ft)

020 7284 0101