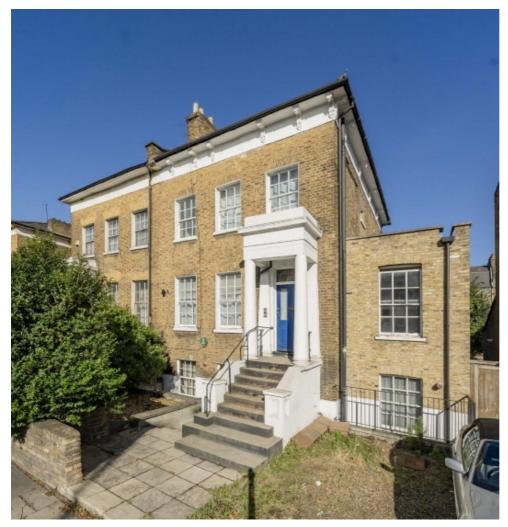

## Tollington Road, N7 £400,000

A spacious top floor one bedroom flat with over 570 sq ft of living space. This flat has a modern, open plan reception room/kitchen with large windows and wood flooring, a large bedroom and a separate bathroom.

## Tollington Road, London, N7

**First Floor** 

Total area (approx.): 53.0 sq. m ( 570.4sq. ft)

020 7284 0101