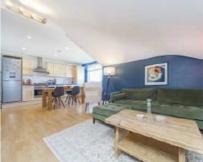

## Tollington Road, N7 £400,000

A spacious top floor one bedroom flat with over 570 sq ft of living space. This flat has a modern, open plan reception room/kitchen with large windows and wood flooring, a large bedroom and a separate bathroom.