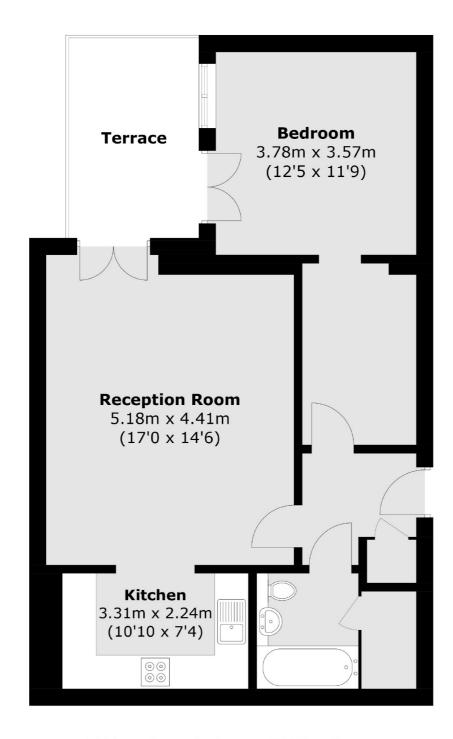

## Manor Gardens, N7 £425,000

Situated within the architecturally acclaimed Beaux Arts Building, this one bedroom flat has gone through a stunning renovation and offers a fitted kitchen, and a spacious reception room with direct access to a private terrace.

## Manor Gardens, London, N7

Total area (approx.): 63.8 sq. m (686.7 sq. ft) Terrace: 8.3 sq. m (89.3 sq. ft)

Dartmouth Park & Tufnell Park

64 Chetwynd Road

020 7284 0101

London

Sales

NW51DE