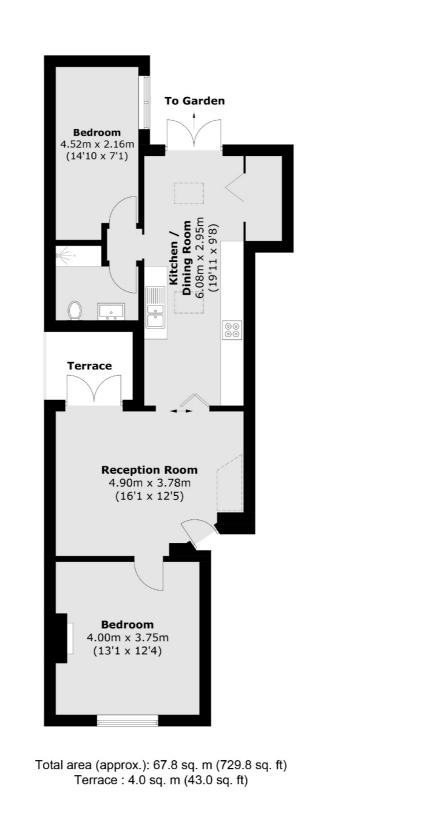

## **Axminster Road, N7**

On entering the property, you're welcomed by a spacious reception room with natural wood flooring and doors leading out to a private terrace. The newly renovated kitchen is bathed in light, and has a separate dining area which leads out to the private garden, creating a perfect space for indooroutdoor living.

This property boasts two good sized, double bedrooms with lots of additional storage space throughout the flat.