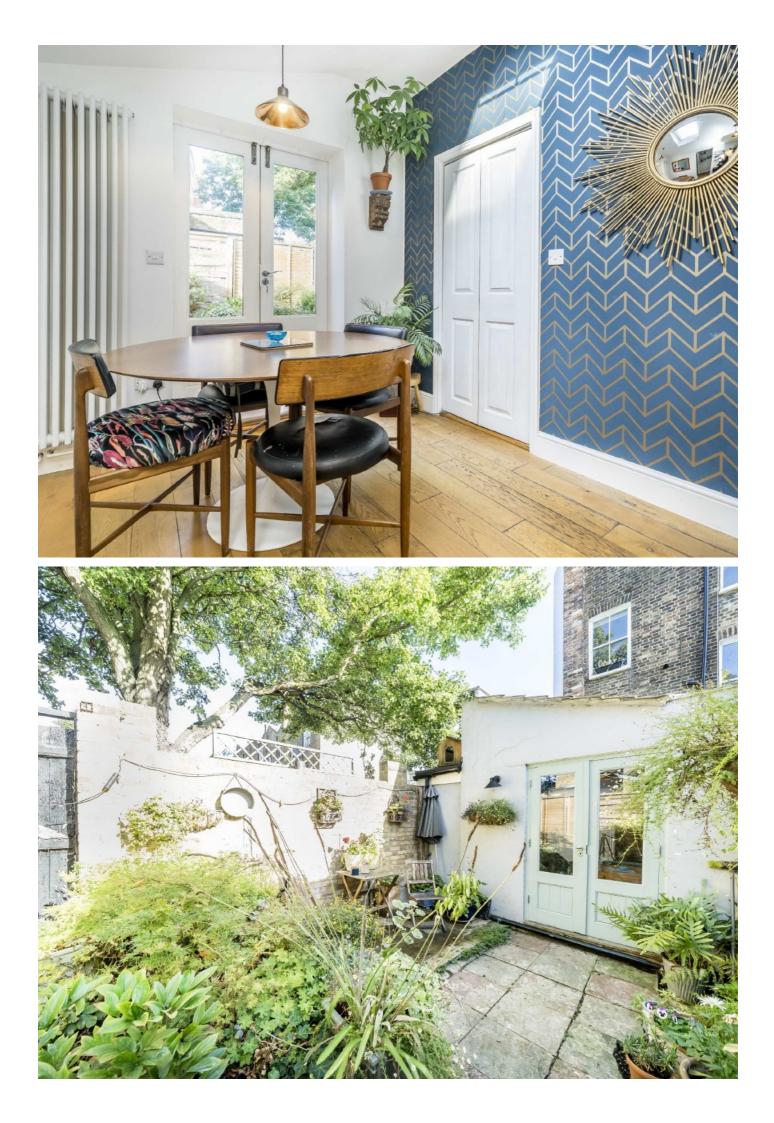

## **Axminster Road, N7**

On entering the property, you're welcomed by a spacious reception room with natural wood flooring and doors leading out to a private terrace. The newly renovated kitchen is bathed in light, and has a separate dining area which leads out to the private garden, creating a perfect space for indooroutdoor living.