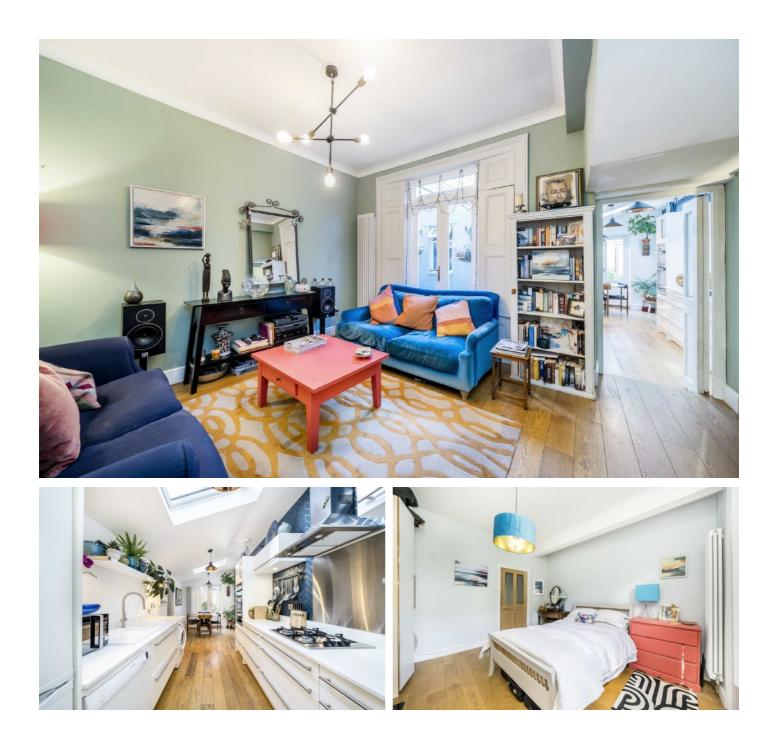

## **Axminster Road, N7**

On entering the property, you're welcomed by a spacious reception room with natural wood flooring and doors leading out to a private terrace. The newly renovated kitchen is bathed in light, and has a separate dining area which leads out to the private garden, creating a perfect space for indooroutdoor living.

This property boasts two good sized, double bedrooms with lots of additional storage space throughout the flat.