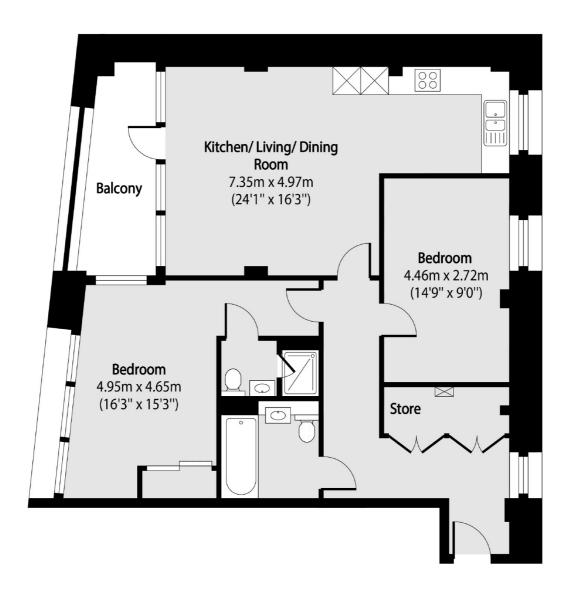

## Charles Street, N19 £550,000

A beautifully presented two double bedroom apartment with a private balcony. This apartment also offers two bathrooms and a large open plan living area, complete with a modern, fitted kitchen and loads of storage.

## **Features**

Warehouse Conversion Two Double Bedrooms Two Bathrooms Beautifully Presented Private Balcony Open Plan Living

## Charles Street, London, N19

Total area (approx): 79.31 sq m (854 sq. ft)

Balcony total area (approx): 6.57 sq m (71 sq. ft)

Dartmouth Park & Tufnell Park

64 Chetwynd Road

020 7284 0101

London

Sales