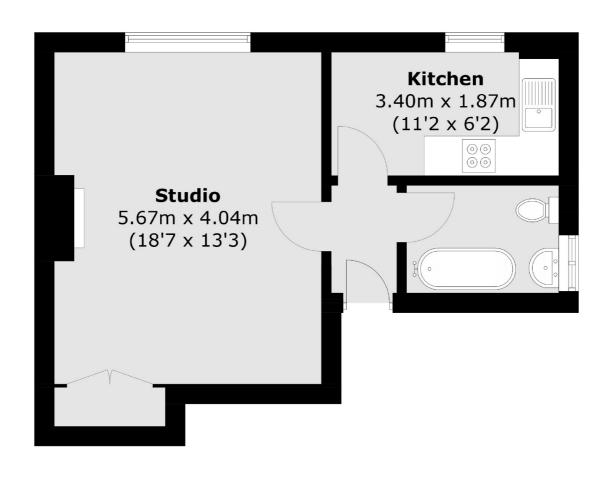

## Carleton Road, N7 £325,000

Perfect for first time buyers is this beautifully presented studio apartment, situated on the second floor of a semi-detached house in Tufnell Park. This property has a separate kitchen and access to a large shared garden.

## Carleton Road, London, N7

Total area (approx.): 34.6 sq. m (372.4 sq. ft)

Dartmouth Park & Tufnell Park

64 Chetwynd Road

020 7284 0101

London

Sales

NW51DE