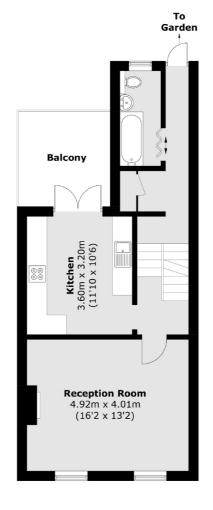

## Axminster Road, London, N7

**Ground Floor** 

## **Second Floor**

Total area (approx.): 87.8 sq. m (945.0 sq. ft) Balcony area (approx.): 8.1 sq. m (87.2 sq. ft)