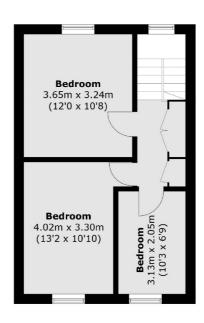

### **First Floor**

Dartmouth Park & Tufnell Park

64 Chetwynd Road

020 7284 0101

London

Sales

NW51DE

## **Second Floor**

Total area (approx.): 87.8 sq. m (945.0 sq. ft) Balcony area (approx.): 8.1 sq. m (87.2 sq. ft)