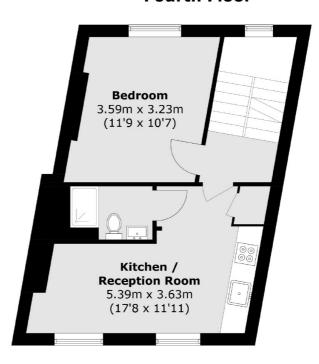

## Kingsdown Road, N19 £450,000

A two double bedroom split-level apartment, set across the upper levels of a Victorian house. This property has an open plan reception room/kitchen, a separate bathroom and storage space in the eaves.

#### **Fourth Floor**

**Second Floor** 

**Third Floor** 

Total area (approx.): 64.3 sq. m (692.1 sq. ft)

020 7284 0101