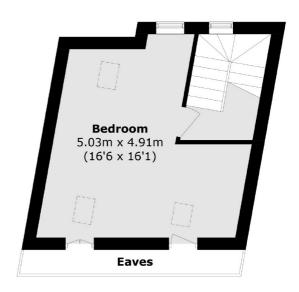

## Kingsdown Road, N19 £450,000

A two double bedroom split-level apartment, set across the upper levels of a Victorian house. This property has an open plan reception room/kitchen, a separate bathroom and storage space in the eaves.

#### **Fourth Floor**

**Second Floor** 

**Third Floor** 

Total area (approx.): 64.3 sq. m (692.1 sq. ft)

020 7284 0101